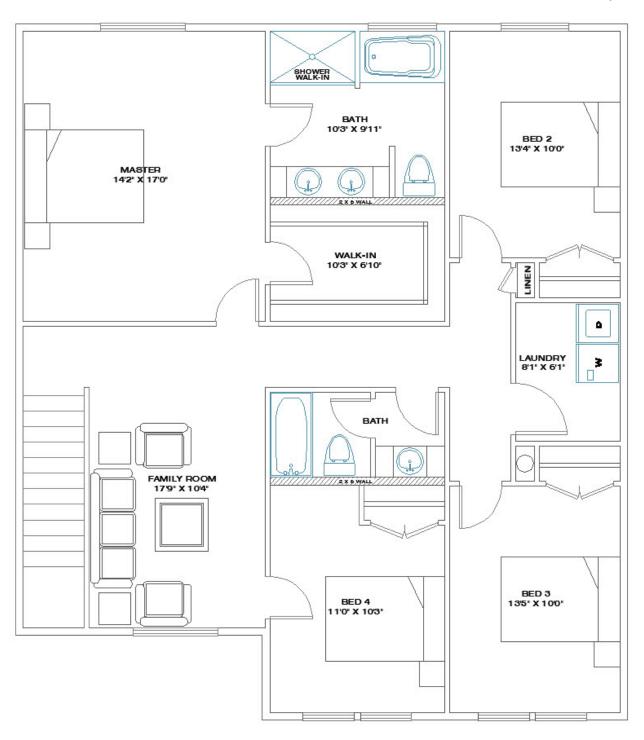

# **2ND LEVEL** 1,403 SF

**TOTAL** 

2,300 SF

# 4 bedroom 2 story home

This 2 story, 4 bedroom, 2.5 bath home puts all the entertaining space on the main level and befrooms on the 2nd level, allowing for extra space in the backyard. This open layout includes a large kitchen, upgraded appliance package, large walk-in pantry, and island open to the dining and great room. The second level has a 2nd family room and a large master suite with an impressive walk-in closet and luxury bathroom. Also, a large front and back covered patio. Expect all the same luxury standards included with every Bailey home.

#### **MASTER SUITE**

Walk-in closet
Ceiling fan & recessed lighting
Spacious jetted tub with tile surround
Extra large walk-in shower with tile walls
Vanity cabinet with dovetail drawers
Soft close doors
Soft close drawers
Granite countertops

#### **BATHROOMS**

Vanity cabinet with dovetail drawers & soft close Soft close drawers Granite countertops Tile floors Moen faucets