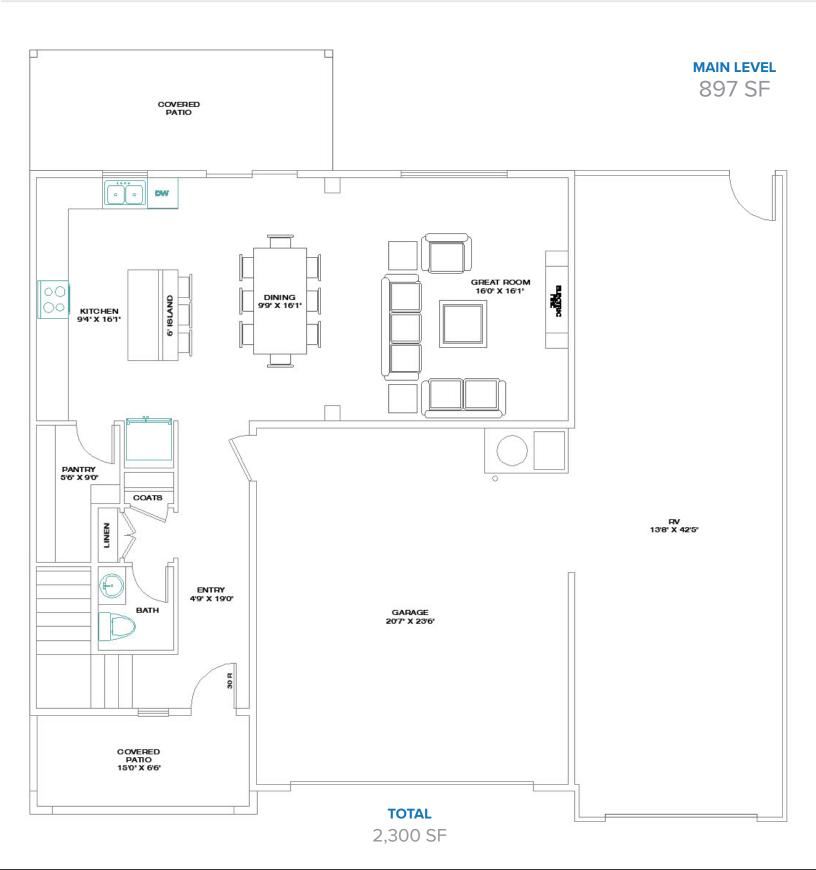

## THE STONEGATE HOME WITH RV GARAGE

4 bed | 2.5 bath | 2 car CAMBRIDGE ESTATES @ Elko, NV - by Bailey Homes

Mon-Fri 8:30am-5:00pm Sat-Sun BY APPOINTMENT

# 4 bedroom 2 story home

This 2 story, 4 bedroom, 2.5 bath home puts all the entertaining space on the main level and befrooms on the 2nd level, allowing for extra space in the backyard. This open layout includes a large kitchen, upgraded appliance package, large walk-in pantry, and island open to the dining and great room. The second level has a 2nd family room and a large master suite with an impressive walk-in closet and luxury bathroom. Also, a large front and back covered patio. Expect all the same luxury standards included with every Bailey home.

### **GREAT ROOM**

Large open design, perfect for entertaining Luxury Vinyl Plank flooring Ceiling fan & recessed lighting 10' ceiling tray

#### **KITCHEN & DINING**

Articulated cabinets with crown moulding
Staggered heights and depths
Soft close drawers
Soft close doors
Granite countertops with full tile backsplash
Large kitchen bar
Energy Star stainless steel appliances
Luxury Vinyl Plank flooring
Moen faucets

#### **GARAGE**

Extra large 2 car + RV garage Sheetrocked & Insulated Garage door openers with digital keyless security pad