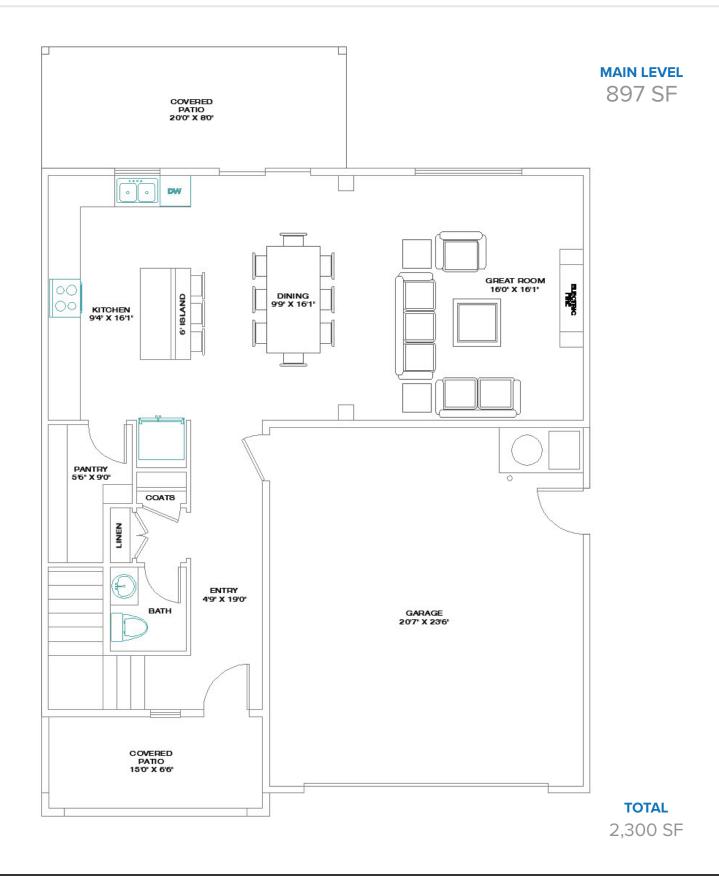

# 4 bedroom 2 story home

This 2 story, 4 bedroom, 2.5 bath home puts all the entertaining space on the main level and befrooms on the 2nd level, allowing for extra space in the backyard. This open layout includes a large kitchen, upgraded appliance package, large walk-in pantry, and island open to the dining and great room. The second level has a 2nd family room and a large master suite with an impressive walk-in closet and luxury bathroom. Also, a large front and back covered patio. Expect all the same luxury standards included with every Bailey home.

### **GREAT ROOM**

Large open design, perfect for entertaining Luxury Vinyl Plank flooring Ceiling fan & recessed lighting 10' ceiling tray

#### **KITCHEN & DINING**

Articulated cabinets with crown moulding
Staggered heights and depths
Soft close drawers
Soft close doors
Granite countertops with full tile backsplash
Large kitchen bar
Energy Star stainless steel appliances
Luxury Vinyl Plank flooring
Moen faucets