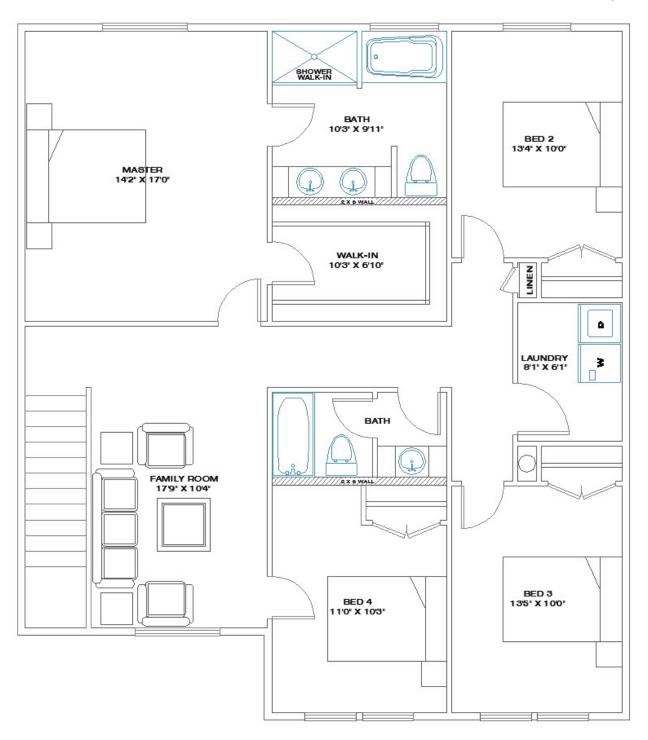

# 4 bedroom 2 story home

This 2 story, 4 bedroom, 2.5 bath home puts all the entertaining space on the main level and befrooms on the 2nd level, allowing for extra space in the backyard. This open layout includes a large kitchen, upgraded appliance package, large walk-in pantry, and island open to the dining and great room. The second level has a 2nd family room and a large master suite with an impressive walk-in closet and luxury bathroom. Also, a large front and back covered patio. Expect all the same luxury standards included with every Bailey home.

#### **MASTER SUITE**

Walk-in closet
Ceiling fan & recessed lighting
Spacious jetted tub with tile surround
Extra large walk-in shower with tile walls
Vanity cabinet with dovetail drawers
Soft close doors
Soft close drawers
Granite countertops

#### **BATHROOMS**

Vanity cabinet with dovetail drawers & soft close Soft close drawers Granite countertops Tile floors Moen faucets