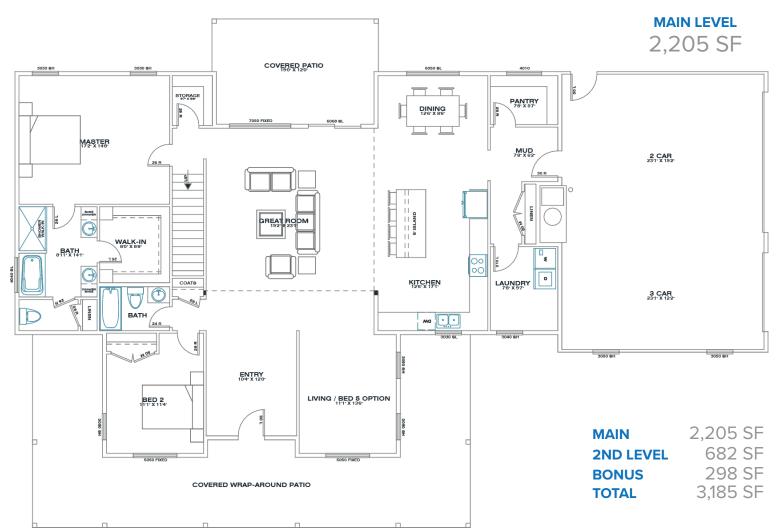

# THE LAKEMOOR HOME

4-5 bed | 4 bath | 3 car Spring Creek, NV - by Bailey Homes

 MAIN
 2,205 SF

 2ND LEVEL
 682 SF

 BONUS
 298 SF

 TOTAL
 3,185 SF

Bailey Homes NV Lic 80318

780 W. Silver St. #104 Elko, NV 89801

# A versatile floor plan with large, open spaces.

4-5 bed | 4 bath | 3 car garage, open living space, large kitchen, great room and dining, upgraded finishes, large master suite, walk-in closet, wrap-around porch, and back covered patio on a coveted 1.29 acre lot over-looking the Spring Creek Marina, with a view of the Rubies. Photos are of the same floor plan on a different lot. Selections may vary.