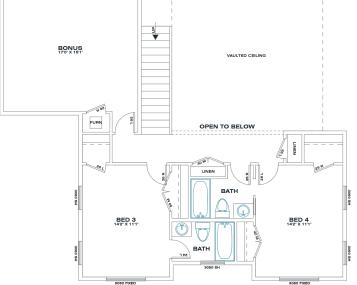

# THE LAKEMOOR HOME

4-5 bed | 4 bath | 3 car Spring Creek, NV - by Bailey Homes

 MAIN
 2,205 SF

 2ND LEVEL
 682 SF

 BONUS
 298 SF

 TOTAL
 3,185 SF

Bailey Homes NV Lic 80318

780 W. Silver St. #104 Elko, NV 89801

# A versatile floor plan with large, open spaces.

4-5 bed | 4 bath | 3 car garage, open living space, large kitchen, great room and dining, upgraded finishes, large master suite, walk-in closet, wrap-around porch, and back covered patio on a coveted 1.29 acre lot over-looking the Spring Creek Marina, with a view of the Rubies. Photos are of the same floor plan on a different lot. Selections may vary.