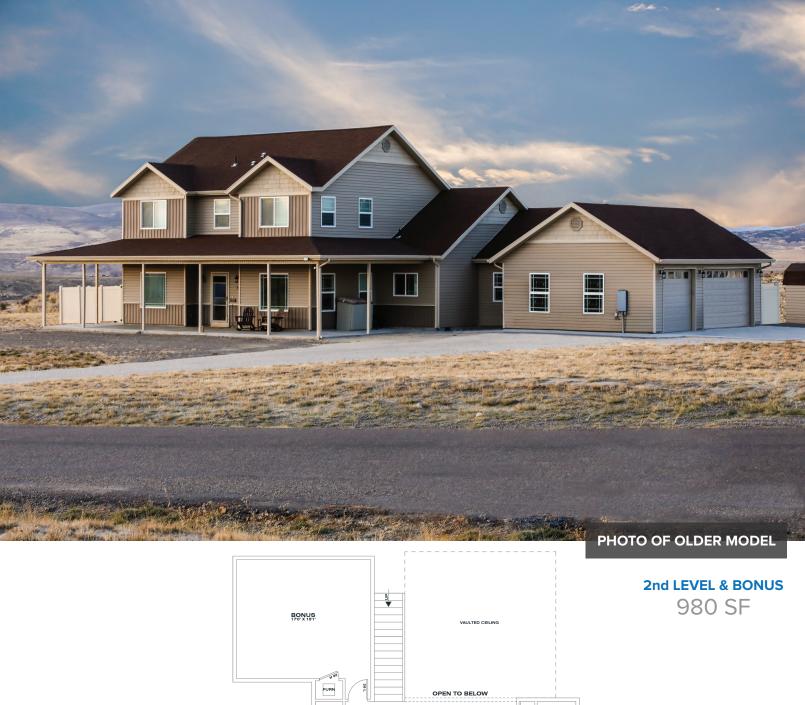

# THE LAKEMOOR HOME

4-5 bed | 4 bath | 3 car Spring Creek, NV - by Bailey Homes

 MAIN
 2,205 SF

 2ND LEVEL
 682 SF

 BONUS
 298 SF

 TOTAL
 3,185 SF

Bailey Homes NV Lic 80318

780 W. Silver St. #104 Elko, NV 89801

# A versatile floor plan with large, open spaces.

4-5 bed | 4 bath | 3 car garage, open living space, large kitchen, great room and dining, upgraded finishes, large master suite, walk-in closet, wrap-around porch, and back covered patio on a coveted 1.29 acre lot over-looking the Spring Creek Marina, with a view of the Rubies. Photos are of the same floor plan on a different lot. Selections may vary.