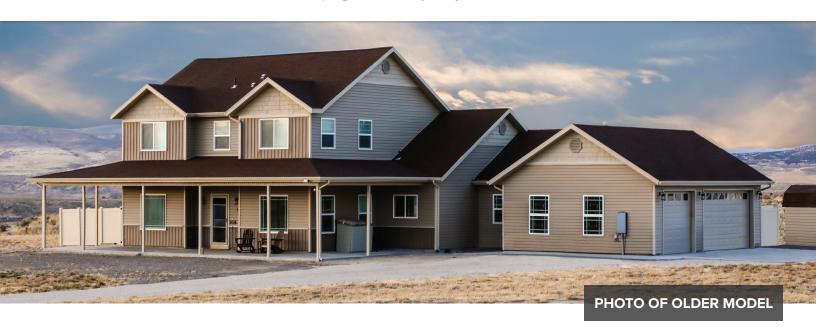

# THE LAKEMOOR HOME

4-5 bed | 4 bath | 3 car Spring Creek, NV - by Bailey Homes

Mon-Fri 8:30am-5:00pm Sat-Sun BY APPOINTMENT

# THE LAKEMOOR HOME

Spring Creek, NV - by Bailey Homes

# A versatile floor plan with large, open spaces.

4-5 bed | 4 bath | 3 car garage, open living space, large kitchen, great room and dining, upgraded finishes, large master suite, walk-in closet, wrap-around porch, and back covered patio on a coveted 1.29 acre lot over-looking the Spring Creek Marina, with a view of the Rubies. Photos are of the same floor plan on a different lot. Selections may vary.