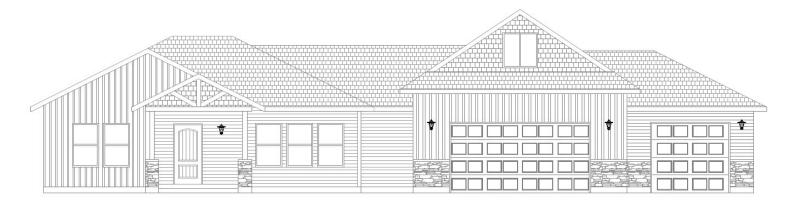

# THE HARTFORD HOME (BONUS ROOM SERIES)

4-5 bed | 2-3 bath | 3 car Spring Creek, NV - by Bailey Homes

## **EXTERIOR**

Full upgraded vinyl siding with stone accents 30 year architectural shingles Rain gutters & downspouts Covered front porch

#### **GARAGE**

Extra large 3 car garage Sheetrocked & Insulated Garage door openers with digital keyless security pad