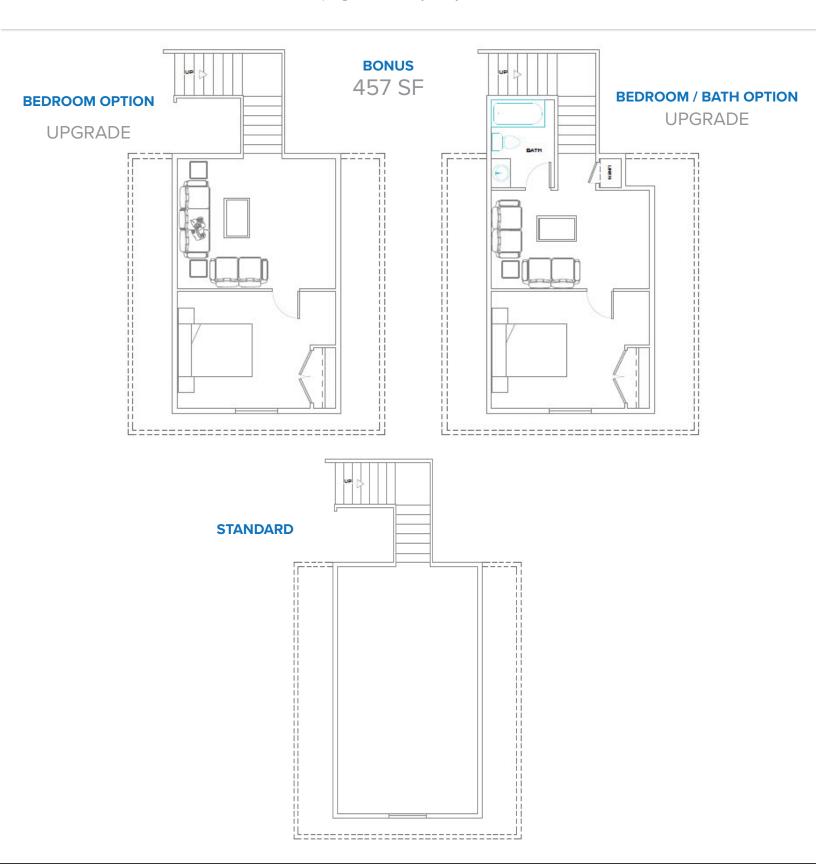

# A versatile floor plan with large, open spaces.

The Hartford model has quickly become a favorite among our buyers. It is a versatile 3-4 bedroom home with views from the front and back. The main level is a split floor plan with three bedrooms, two and a half baths, large great room with vaulted ceilings, formal dining room and large laundry room. The kitchen is spacious and open with an 8' island and an abundance of cabinet and countertop space. The oversized formal dining room has plenty of natural light through 3 large windows. The master suite includes a full spacious bathroom with separate shower stall, jetted tub and double sinks. For even more space, we've added the bonus room option over the garage.