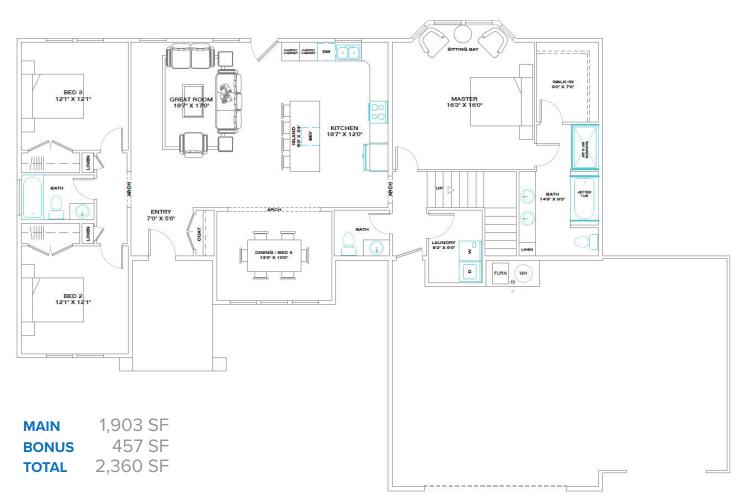

# MAIN LEVEL 1,903 SF

Bailey Homes NV Lic 80318

775-777-7773 info@newhomeselko.com

780 W. Silver St. #104 Elko, NV 89801

Mon-Fri 8:30am-5:00pm Sat-Sun BY APPOINTMENT

# A versatile floor plan with large, open spaces.

The Hartford model has quickly become a favorite among our buyers. It is a versatile 3-4 bedroom home with views from the front and back. The main level is a split floor plan with three bedrooms, two and a half baths, large great room with vaulted ceilings, formal dining room and large laundry room. The kitchen is spacious and open with an 8' island and an abundance of cabinet and countertop space. The oversized formal dining room has plenty of natural light through 3 large windows. The master suite includes a full spacious bathroom with separate shower stall, jetted tub and double sinks. For even more space, we've added the bonus room option over the garage.