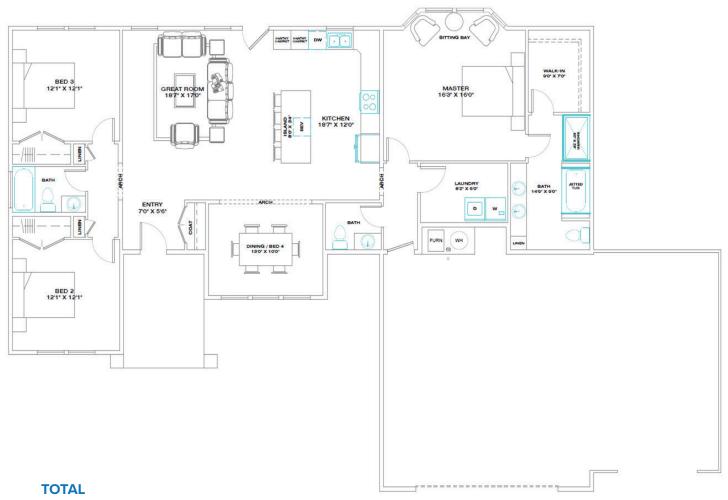

# THE HARTFORD HOME (SINGLE LEVEL SERIES)

3-4 bed | 2.5 bath | 3 car Spring Creek, NV - by Bailey Homes

MAIN LEVEL 1,863 SF

1,863 SF

# A versatile floor plan with large, open spaces.

The Hartford model has quickly become a favorite among our buyers. It is a versatile 3-4 bedroom home with views from the front and back. The main level is a split floor plan with three bedrooms, two and a half baths, large great room with vaulted ceilings, formal dining room and large laundry room. The kitchen is spacious and open with an 8' island and an abundance of cabinet and countertop space. The oversized formal dining room has plenty of natural light through 3 large windows. The master suite includes a full spacious bathroom with separate shower stall, jetted tub and double sinks. For even more space, we've added the bonus room option over the garage.