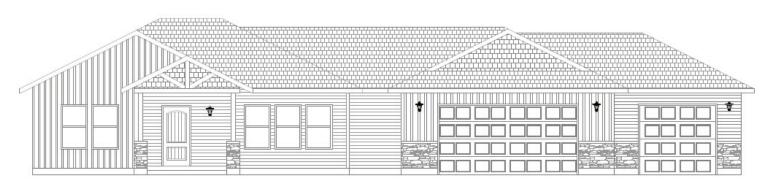

# THE HARTFORD HOME (SINGLE LEVEL SERIES)

3-4 bed | 2.5 bath | 3 car Spring Creek, NV - by Bailey Homes

MAIN LEVEL 1,863 SF

1,863 SF

#### EXTERIOR

Full upgraded vinyl siding with stone accents 30 year architectural shingles Rain gutters & downspouts Covered front porch