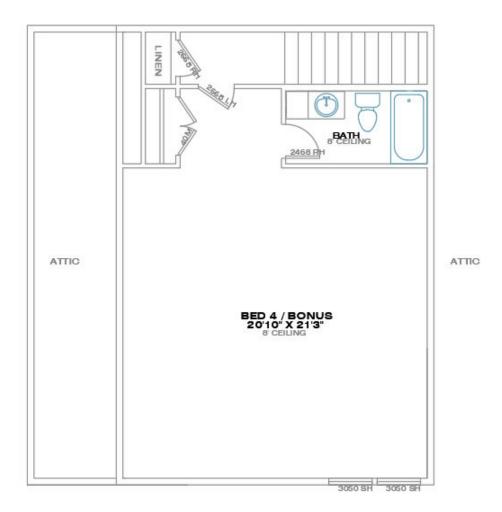

#### THE DUBLIN HOME 4 bed | 3 bath | 3 car CAMBRIDGE ESTATES @ Elko, NV - by Bailey Homes

**2ND LEVEL** 687 SF

**TOTAL** 2,943 SF