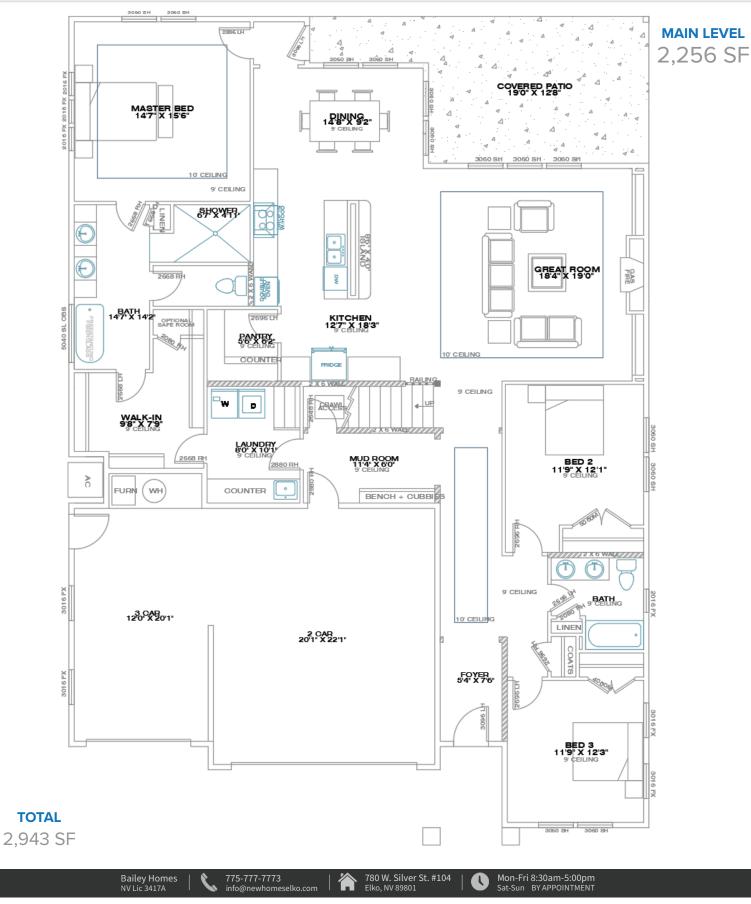

#### THE DUBLIN HOME 4 bed | 3 bath | 3 car CAMBRIDGE ESTATES @ Elko, NV - by Bailey Homes

**2ND LEVEL** 687 SF

**TOTAL** 2,943 SF

# 4 bedroom executive home

A spacious 4 bedroom home with open living design. 9' ceilings throughout with a 2 story ceiling in the entry. Large kitchen with a massive 8'6" long island, gas range with hood and upgraded appliances. The master suite includes an extra large walk-in closet and luxury bath with a walk-in shower with tiled walls and freestanding tub. Expect all the same luxury standards included with every Bailey home.