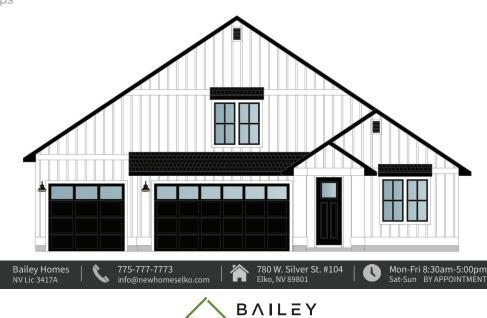

THE DUBLIN HOME 4 bed | 3 bath | 3 car CAMBRIDGE ESTATES @ Elko, NV - by Bailey Homes

## EXTERIOR

Hardy board siding, stucco, stone accents 30 year architectural shingles Rain gutters & downspouts Covered front porch