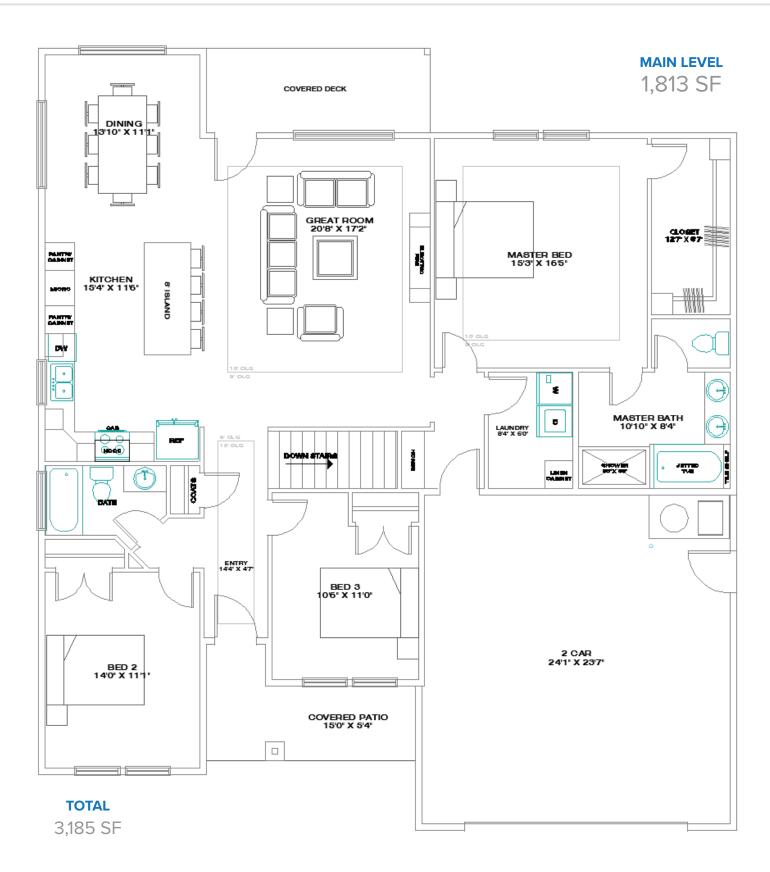

# **BASEMENT LEVEL** 1,372 SF

**TOTAL** 3,185 SF

# 5 bedroom executive home

A spacious 5 bedroom home with open living design. 9' ceilings throughout with a 10' tray ceiling in the entry, and great room. Large kitchen with a massive 8' long island, gas range with hood and upgraded appliances. The master suite includes an extra large walk-in closet and luxury bath with a walk-in shower with tiled walls and jetted tub with tile surround. The basement level includes 2 extra bedrooms, a large bath, and a family room with extra storage. Expect all the same luxury standards included with every Bailey home.

### **GREAT ROOM**

Large open design, perfect for entertaining Luxury Vinyl Plank flooring Ceiling fan & recessed lighting 10' ceiling tray

### **MASTER SUITE**

Walk-in closet
Ceiling fan & recessed lighting
Spacious jetted tub with tile surround
Extra large walk-in shower with tile walls
Vanity cabinet with dovetail drawers
Soft close doors
Soft close drawers
Granite countertops

### **KITCHEN & DINING**

Articulated cabinets with crown moulding
Staggered heights and depths
Soft close drawers
Soft close doors
Granite countertops with full tile backsplash
Large kitchen bar
Energy Star stainless steel appliances
Luxury Vinyl Plank flooring
Moen faucets