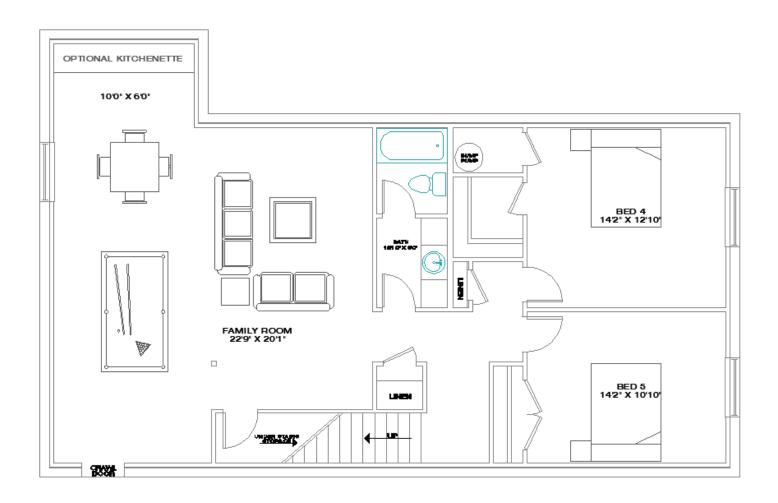

# **BASEMENT LEVEL** 1,372 SF

**TOTAL** 3,185 SF

# 5 bedroom executive home

A spacious 5 bedroom home with open living design. 9' ceilings throughout with a 10' tray ceiling in the entry, and great room. Large kitchen with a massive 8' long island, gas range with hood and upgraded appliances. The master suite includes an extra large walk-in closet and luxury bath with a walk-in shower with tiled walls and jetted tub with tile surround. The basement level includes 2 extra bedrooms, a large bath, and a family room with extra storage. Expect all the same luxury standards included with every Bailey home.