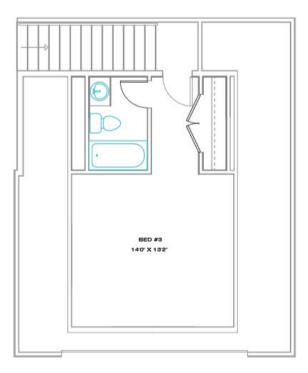

## **BEDROOM / BATH OPTION**

**UPGRADE** 

1,360 SF MAIN 425 SF **BONUS** 1,785 SF **TOTAL** 