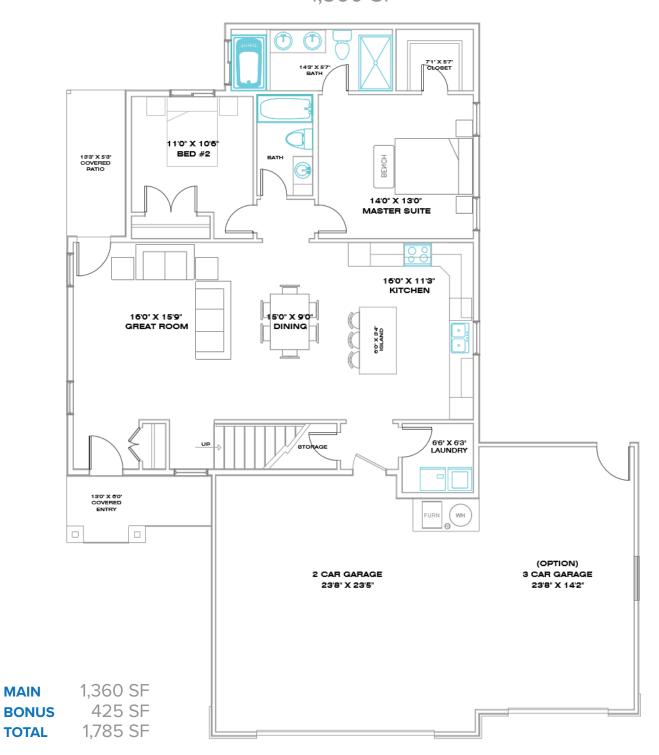

# **MAIN LEVEL** 1,360 SF

Bailey Homes NV Lic 80318

## Unbeatable value - home with a bonus room.

This smart design offers an extra large kitchen, dining and great room space. Perfect for entertaining or large family gatherings. A bonus room above the garage and a large basement offers a great way to maximize square footage while still allowing a very affordable price. For extra space, consider adding a spacious basement.

## **GREAT ROOM**

Large open design, perfect for entertaining Ceiling fan & light combo

### **MASTER SUITE**

Large master bedroom
Large walk-in closet
Ceiling fan & light combo
Spacious jetted tub with tile surround
Separate shower
Birchwood vanity cabinet with dovetail drawers
Granite countertops

### **KITCHEN & DINING**

Birchwood articulated cabinets with crown mould Soft close drawers Granite countertops with full tile backsplash Large kitchen bar Energy Star stainless steel appliances Engineered hardwood or tile floors Moen faucets

## **GARAGE**

Extra large 3 car garage Sheetrocked & Insulated Garage door openers with digital keyless security pad