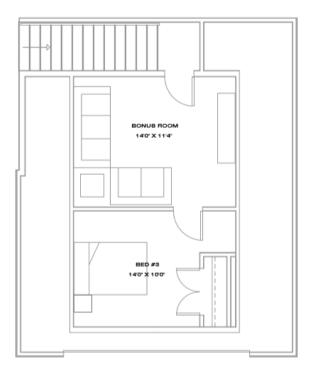

## THE ASPEN HOME (WITH BONUS ROOM)

3 bed | 2-3 bath | 3 car Spring Creek, NV - by Bailey Homes

# **MAIN LEVEL** 1,360 SF



Bailey Homes NV Lic 80318













## THE ASPEN HOME (WITH BONUS ROOM)

3 bed | 2-3 bath | 3 car Spring Creek, NV - by Bailey Homes

## **BONUS LEVEL**

425 SF

## **BEDROOM OPTION (STANDARD)**



## **BEDROOM / BATH OPTION**

**UPGRADE** 



1,360 SF MAIN 425 SF **BONUS** 1,785 SF **TOTAL** 











## STANDARD FEATURES

Spring Creek, NV - by Bailey Homes

## Unbeatable value - home with a bonus room.

This smart design offers an extra large kitchen, dining and great room space. Perfect for entertaining or large family gatherings. A bonus room above the garage and a large basement offers a great way to maximize square footage while still allowing a very affordable price. For extra space, consider adding a spacious basement.

#### **EXTERIOR**

Full upgraded vinyl siding with stone accents 30 year architectural shingles Rain gutters & downspouts Covered front porch

## **GREAT ROOM**

Large open design, perfect for entertaining Ceiling fan & light combo

### **MASTER SUITE**

L