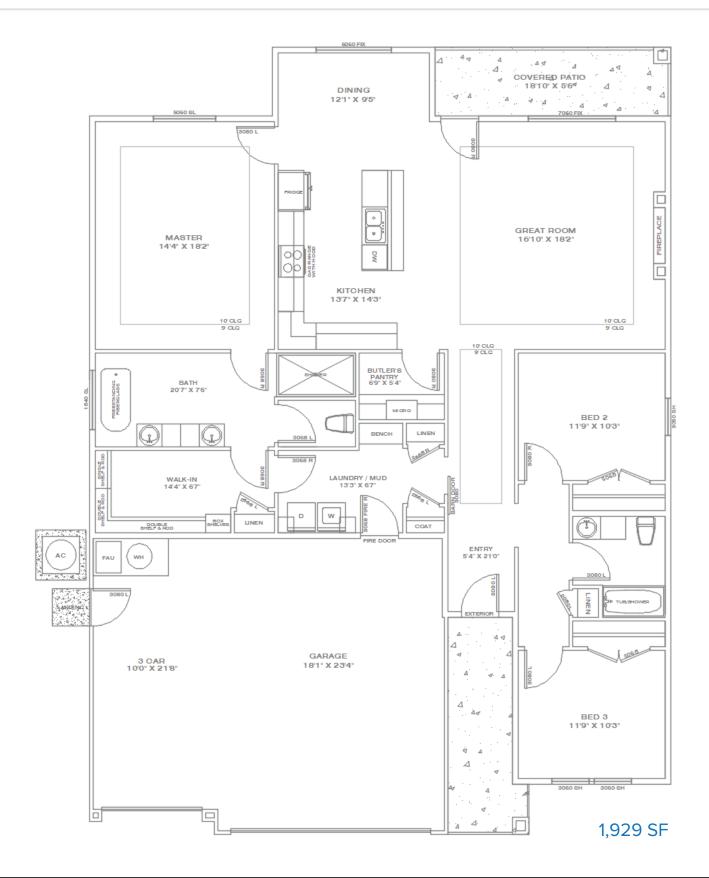

# 3 Bedroom Executive Home

Inspired by our new Dublin home. This spacious 3 bedroom, 2 bath home is ideal for entertaining and comfortable living. The kitchen includes stainless steel appliances, an 8' island and Bailey Homes signature butler's pantry. The master bedroom and bathroom provide the perfect space for relaxation. Large walk-in closet with access to an oversized laundry and mud room. All on one level! 9' ceilings throughout with 10' tray ceilings in the entry, great room and master bedroom. Expect all the same luxury standards included with every Bailey home.

## **GREAT ROOM**

Large open design, perfect for entertaining Luxury Vinyl Plank flooring Ceiling fan & recessed lighting 10' ceiling tray

#### **MASTER SUITE**

Walk-in closet
Ceiling fan & recessed lighting
Spacious free standing tub
Extra large walk-in shower with tile walls & floors
Glass shower door
Vanity cabinet with dovetail drawers
Soft close doors
Soft close drawers
Granite countertops
10' ceiling tray

#### **KITCHEN & DINING**

Cabinets with crown moulding

Staggered heights and depths
Soft close drawers
Soft close doors
Granite countertops with full tile backsplash
Large kitchen island
Bailey Homes signature butler's pantry
Stainless steel gas range, hood, microwave, dishwasher, fridge
LVP flooring
Moen faucets

#### **GARAGE**

Extra large 3 car garage Sheetrocked & Insulated Garage door openers with digital keyless security pad