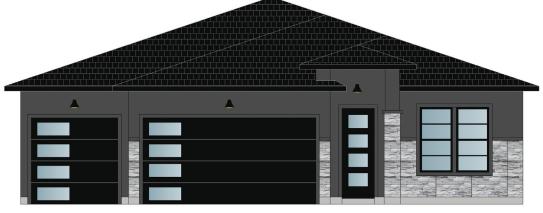

# THE PARKEND HOME

3 bed | 2 bath | 3 car CAMBRIDGE ESTATES @ Elko, NV - by Bailey Homes

#### **EXTERIOR**

Hardy board siding, stucco, stone accents 30 year architectural shingles Rain gutters & downspouts Covered front porch Covered back porch