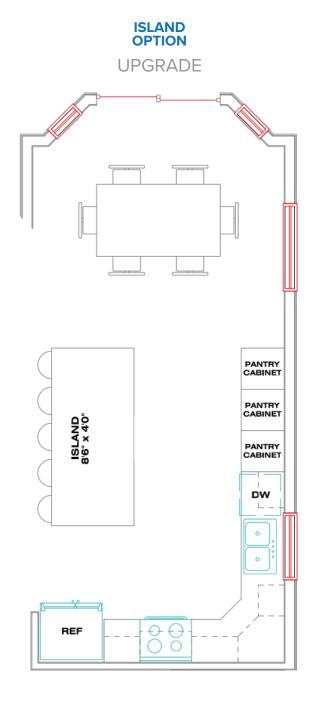

# **KITCHEN & DINING**

Birchwood articulated cabinets with crown mould Soft close drawers Granite countertops with full tile backsplash Large kitchen bar Energy Star stainless steel appliances Engineered hardwood or tile floors Moen faucets