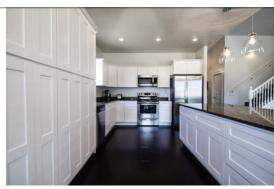

# **KITCHEN & DINING**

Birchwood articulated cabinets with crown mould Soft close drawers Granite countertops with full tile backsplash Large kitchen bar Energy Star stainless steel appliances Engineered hardwood or tile floors Moen faucets