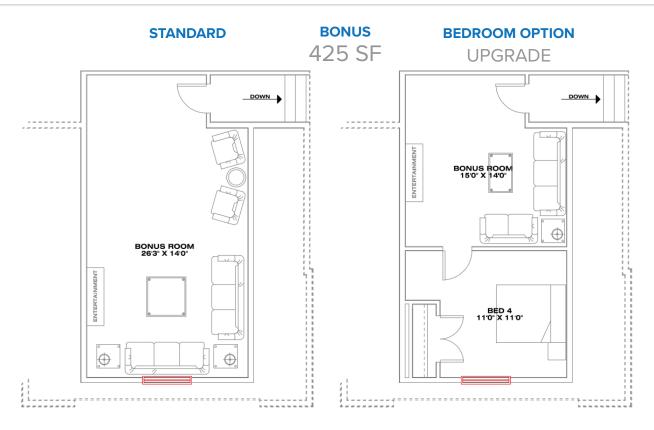

# MAIN LEVEL 1,770 SF

 MAIN
 1,770 SF

 BONUS
 475 SF

 TOTAL
 2,245 SF

s (

775-777-7773 info@newhomeselko.com

Mon-Fri 8:30am-5:00pm Sat-Sun BY APPOINTMENT

# **BEDROOM / BATH OPTION**

**UPGRADE** 

Bailey Homes NV Lic 80318

Mon-Fri 8:30am-5:00pm Sat-Sun BY APPOINTMENT

# A beautiful, open, luxury Spring Creek home.

The Oxford floor plan, one of our best sellers, is both versatile and functional. This Spring Creek, NV home is complete with three bedrooms and two bathrooms on the main level. There are many other options with this floor plan, however. Whether you need a basement for your growing family, a bonus room to turn into a game room for the kids, or a man cave for the man of the house. The flexibility with this floor plan is unbeatable. Be sure to check out the Signature, Premier, and Executive options to decide which suits your wants and needs best.