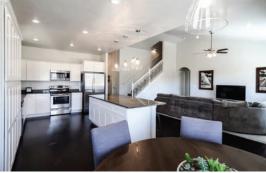

# A beautiful, open, luxury Spring Creek home.

The Oxford floor plan, one of our best sellers, is both versatile and functional. This Spring Creek, NV home is complete with three bedrooms and two bathrooms on the main level. There are many other options with this floor plan, however. Whether you need a basement for your growing family, a bonus room to turn into a game room for the kids, or a man cave for the man of the house. The flexibility with this floor plan is unbeatable. Be sure to check out the Signature, Premier, and Executive options to decide which suits your wants and needs best.

#### **GREAT ROOM**

Large open design, perfect for entertaining Ceiling fan & light combo

# **KITCHEN & DINING**

Birchwood articulated cabinets with crown mould Soft close drawers Granite countertops with full tile backsplash Large kitchen bar Energy Star stainless steel appliances Engineered hardwood or tile floors Moen faucets