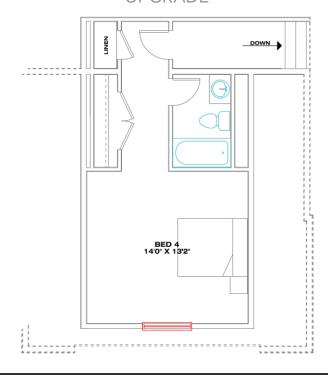

# **BEDROOM / BATH OPTION**

**UPGRADE** 

Bailey Homes NV Lic 80318

Mon-Fri 8:30am-5:00pm Sat-Sun BY APPOINTMENT

# A beautiful, open, luxury Spring Creek home.

The Oxford floor plan, one of our best sellers, is both versatile and functional. This Spring Creek, NV home is complete with three bedrooms and two bathrooms on the main level. There are many other options with this floor plan, however. Whether you need a basement for your growing family, a bonus room to turn into a game room for the kids, or a man cave for the man of the house. The flexibility with this floor plan is unbeatable. Be sure to check out the Signature, Premier, and Executive options to decide which suits your wants and needs best.