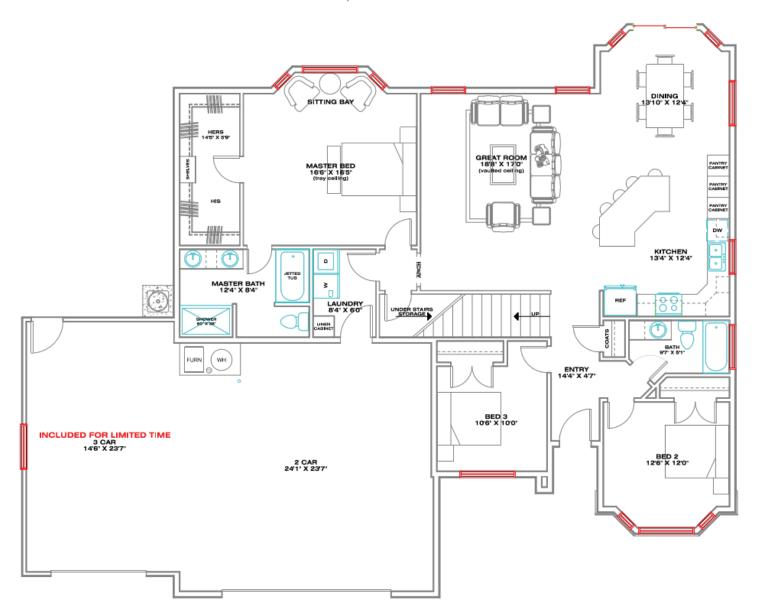

# MAIN LEVEL 1,770 SF

 MAIN
 1,770 SF

 BONUS
 475 SF

 TOTAL
 2,245 SF

s (

775-777-7773 info@newhomeselko.com

Mon-Fri 8:30am-5:00pm Sat-Sun BY APPOINTMENT

# A beautiful, open, luxury Spring Creek home.

The Oxford floor plan, one of our best sellers, is both versatile and functional. This Spring Creek, NV home is complete with three bedrooms and two bathrooms on the main level. There are many other options with this floor plan, however. Whether you need a basement for your growing family, a bonus room to turn into a game room for the kids, or a man cave for the man of the house. The flexibility with this floor plan is unbeatable. Be sure to check out the Signature, Premier, and Executive options to decide which suits your wants and needs best.