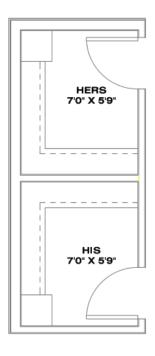

# **CLOSET OPTION**

**UPGRADE** 

BAILEYHOMES LIVE BETTER

# **MASTER SUITE**

Large master bedroom
Large walk-in closet
Ceiling fan & light combo
Spacious jetted tub with tile surround
Separate shower
Birchwood vanity cabinet with dovetail drawers
Granite countertops