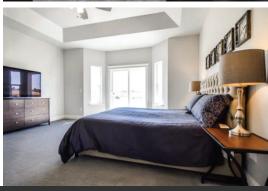

# **MASTER SUITE**

Large master bedroom
Large walk-in closet
Ceiling fan & light combo
Spacious jetted tub with tile surround
Separate shower
Birchwood vanity cabinet with dovetail drawers
Granite countertops