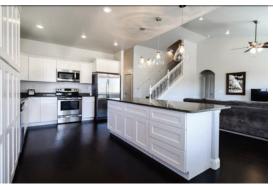

# A beautiful, open, luxury Spring Creek home.

The Oxford floor plan, one of our best sellers, is both versatile and functional. This Spring Creek, NV home is complete with three bedrooms and two bathrooms on the main level. There are many other options with this floor plan, however. Whether you need a basement for your growing family, a bonus room to turn into a game room for the kids, or a man cave for the man of the house. The flexibility with this floor plan is unbeatable. Be sure to check out the Signature, Premier, and Executive options to decide which suits your wants and needs best.

#### **GREAT ROOM**

Large open design, perfect for entertaining Ceiling fan & light combo

# **KITCHEN & DINING**

Birchwood articulated cabinets with crown mould Soft close drawers Granite countertops with full tile backsplash Large kitchen bar Energy Star stainless steel appliances Engineered hardwood or tile floors Moen faucets