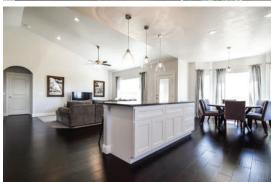

# A beautiful, open, luxury Spring Creek home.

The Oxford floor plan, one of our best sellers, is both versatile and functional. This Spring Creek, NV home is complete with three bedrooms and two bathrooms on the main level. There are many other options with this floor plan, however. Whether you need a basement for your growing family, a bonus room to turn into a game room for the kids, or a man cave for the man of the house. The flexibility with this floor plan is unbeatable. Be sure to check out the Signature, Premier, and Executive options to decide which suits your wants and needs best.

#### **GREAT ROOM**

Large open design, perfect for entertaining Ceiling fan & light combo

# **KITCHEN & DINING**

Birchwood articulated cabinets with crown mould Soft close drawers Granite countertops with full tile backsplash Large kitchen bar Energy Star stainless steel appliances Engineered hardwood or tile floors Moen faucets