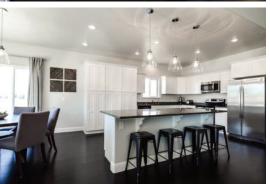

# **KITCHEN & DINING**

Birchwood articulated cabinets with crown mould Soft close drawers Granite countertops with full tile backsplash Large kitchen bar Energy Star stainless steel appliances Engineered hardwood or tile floors Moen faucets