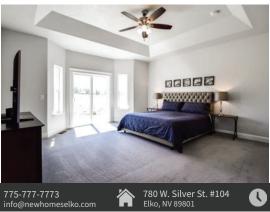

# **MASTER SUITE**

Large master bedroom
Large walk-in closet
Ceiling fan & light combo
Spacious jetted tub with tile surround
Separate shower
Birchwood vanity cabinet with dovetail drawers
Granite countertops