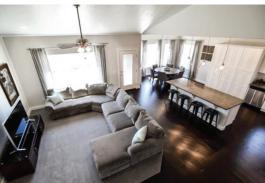

# A beautiful, open, luxury Spring Creek home.

The Oxford floor plan, one of our best sellers, is both versatile and functional. This Spring Creek, NV home is complete with three bedrooms and two bathrooms on the main level. There are many other options with this floor plan, however. Whether you need a basement for your growing family, a bonus room to turn into a game room for the kids, or a man cave for the man of the house. The flexibility with this floor plan is unbeatable. Be sure to check out the Signature, Premier, and Executive options to decide which suits your wants and needs best.

#### **GREAT ROOM**

Large open design, perfect for entertaining Ceiling fan & light combo

# **KITCHEN & DINING**

Birchwood articulated cabinets with crown mould Soft close drawers Granite countertops with full tile backsplash Large kitchen bar Energy Star stainless steel appliances Engineered hardwood or tile floors Moen faucets