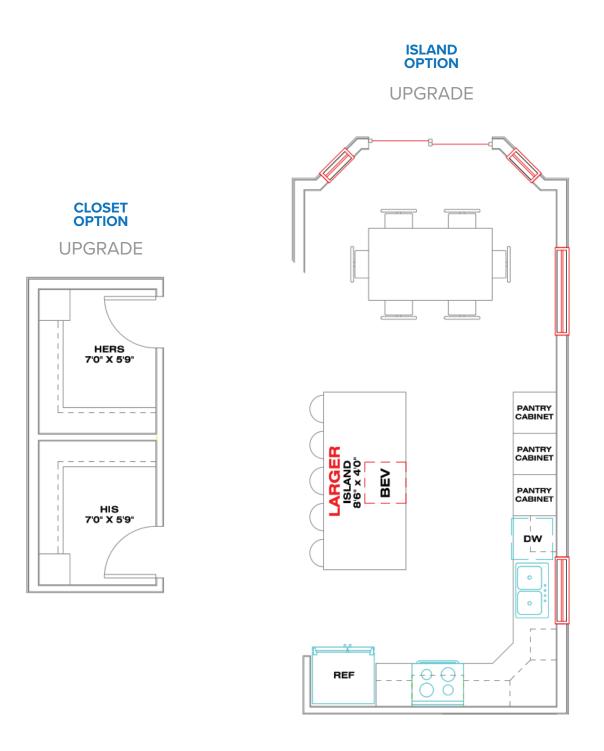

## **KITCHEN & DINING**

Birchwood articulated cabinets with crown mould Soft close drawers Granite countertops with full tile backsplash Large kitchen bar Energy Star stainless steel appliances Engineered hardwood or tile floors Moen faucets