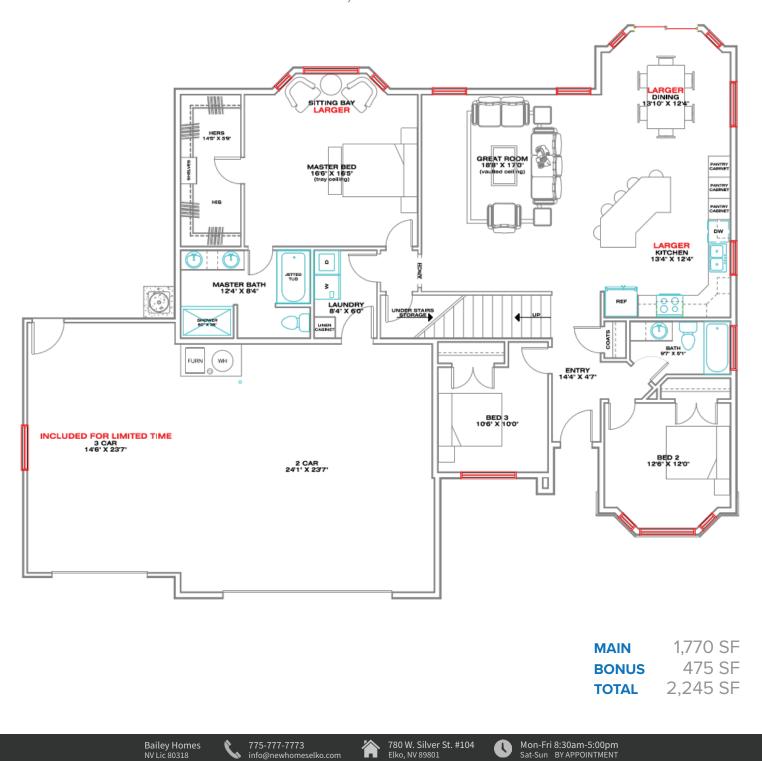

The Oxford Home (bonus room series)

3-4 bed | 2-3 bath | 3 car Battle Mountain, NV - by Bailey Homes

Mon-Fri 8:30am-5:00pm Sat-Sun BY APPOINTMENT

**MAIN LEVEL** 1,770 SF

BAILEYHOMES

The Oxford Home (bonus room series) ... "bonus room options"

# A beautiful, open, luxury Battle Mountain home.

The Oxford floor plan, one of our best sellers, is both versatile and functional. This Battle Mountain, NV home is complete with three bedrooms and two bathrooms on the main level. There are many other options with this floor plan, however. Whether you need a basement for your growing family, a bonus room to turn into a game room for the kids, or a man cave for the man of the house. The flexibility with this floor plan is unbeatable. Be sure to check out the Signature, Premier, and Executive options to decide which suits your wants and needs best.