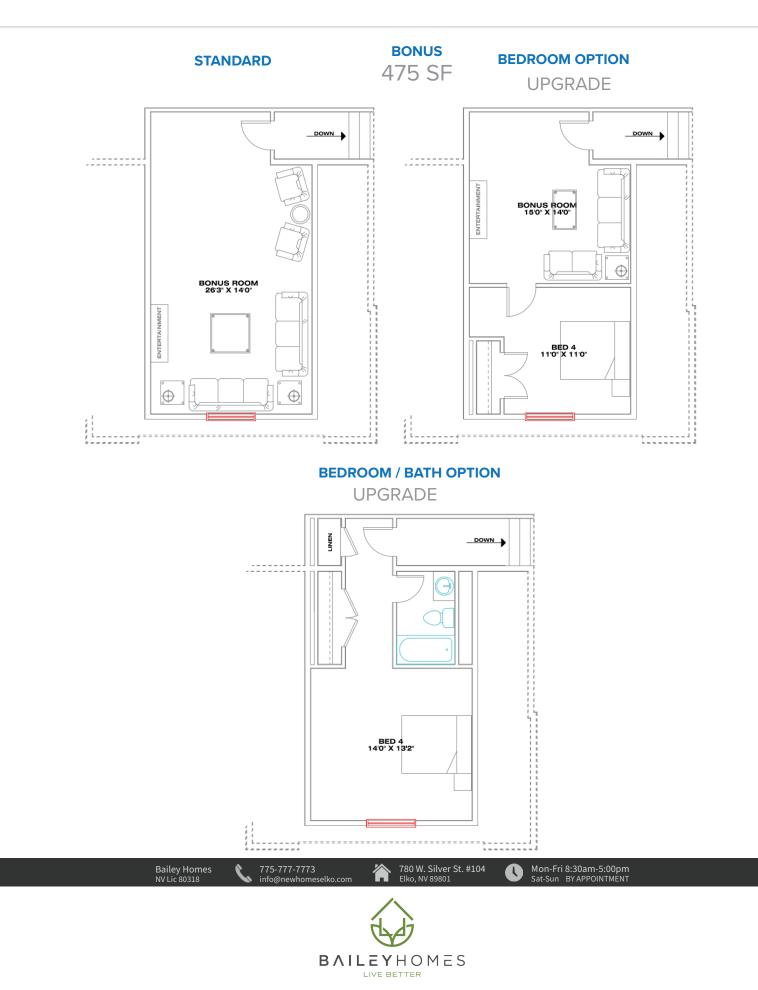

The Oxford Home (bonus room series)

3-4 bed | 2-3 bath | 3 car Battle Mountain, NV - by Bailey Homes

Mon-Fri 8:30am-5:00pm Sat-Sun BY APPOINTMENT

**MAIN LEVEL** 1,770 SF

BAILEYHOMES

The Oxford Home (bonus room series) ... "bonus room options"