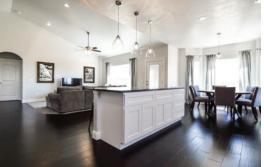

#### **GREAT ROOM**

Large open design, perfect for entertaining Ceiling fan & light combo

## **KITCHEN & DINING**

Birchwood articulated cabinets with crown mould Soft close drawers Granite countertops with full tile backsplash Large kitchen bar Energy Star stainless steel appliances Engineered hardwood or tile floors Moen faucets