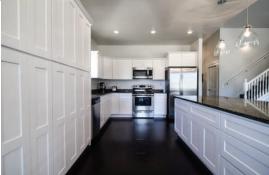

## **KITCHEN & DINING**

Birchwood articulated cabinets with crown mould Soft close drawers Granite countertops with full tile backsplash Large kitchen bar Energy Star stainless steel appliances Engineered hardwood or tile floors Moen faucets