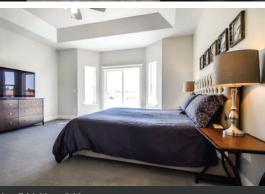

## **MASTER SUITE**

Large master bedroom Large walk-in closet Ceiling fan & light combo Spacious jetted tub with tile surround Separate shower Birchwood vanity cabinet with dovetail drawers Granite countertops