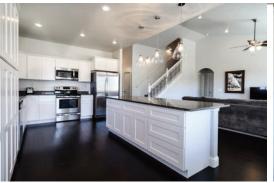

## **KITCHEN & DINING**

Birchwood articulated cabinets with crown mould Soft close drawers Granite countertops with full tile backsplash Large kitchen bar Energy Star stainless steel appliances Engineered hardwood or tile floors Moen faucets

#### **GREAT ROOM**

Large open design, perfect for entertaining Ceiling fan & light combo