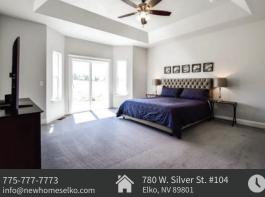

## **MASTER SUITE**

Large master bedroom Large walk-in closet Ceiling fan & light combo Spacious jetted tub with tile surround Separate shower Birchwood vanity cabinet with dovetail drawers Granite countertops