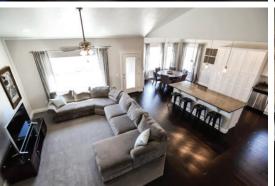

#### **GREAT ROOM**

Large open design, perfect for entertaining Ceiling fan & light combo

## **KITCHEN & DINING**

Birchwood articulated cabinets with crown mould Soft close drawers Granite countertops with full tile backsplash Large kitchen bar Energy Star stainless steel appliances Engineered hardwood or tile floors Moen faucets