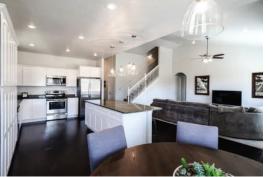

## **KITCHEN & DINING**

Birchwood articulated cabinets with crown mould Soft close drawers Granite countertops with full tile backsplash Large kitchen bar Energy Star stainless steel appliances Engineered hardwood or tile floors Moen faucets

#### **GREAT ROOM**

Large open design, perfect for entertaining Ceiling fan & light combo