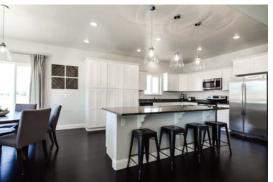

## **KITCHEN & DINING**

Birchwood articulated cabinets with crown mould Soft close drawers Granite countertops with full tile backsplash Large kitchen bar Energy Star stainless steel appliances Engineered hardwood or tile floors Moen faucets

#### **GREAT ROOM**

Large open design, perfect for entertaining Ceiling fan & light combo