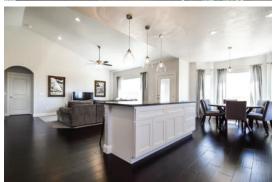

# ISLAND OPTION

#### **GREAT ROOM**

Large open design, perfect for entertaining Ceiling fan & light combo

#### **KITCHEN & DINING**

Birchwood articulated cabinets with crown mould Soft close drawers Granite countertops with full tile backsplash Large kitchen bar Energy Star stainless steel appliances Engineered hardwood or tile floors Moen faucets