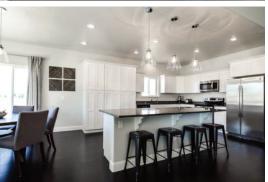

#### **KITCHEN & DINING**

Birchwood articulated cabinets with crown mould Soft close drawers Granite countertops with full tile backsplash Large kitchen bar Energy Star stainless steel appliances Engineered hardwood or tile floors Moen faucets