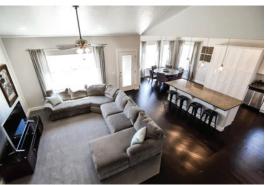

#### **GREAT ROOM**

Large open design, perfect for entertaining Ceiling fan & light combo

#### **KITCHEN & DINING**

Birchwood articulated cabinets with crown mould Soft close drawers Granite countertops with full tile backsplash Large kitchen bar Energy Star stainless steel appliances Engineered hardwood or tile floors Moen faucets