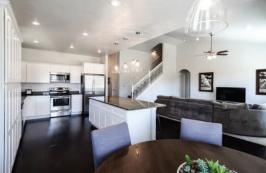

#### **KITCHEN & DINING**

Birchwood articulated cabinets with crown mould Soft close drawers Granite countertops with full tile backsplash Large kitchen bar Energy Star stainless steel appliances Engineered hardwood or tile floors Moen faucets

#### **GREAT ROOM**

Large open design, perfect for entertaining Ceiling fan & light combo