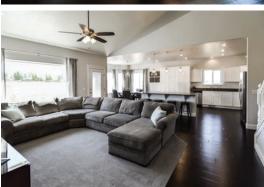

#### **GREAT ROOM**

Large open design, perfect for entertaining Ceiling fan & light combo

#### **KITCHEN & DINING**

Birchwood articulated cabinets with crown mould Soft close drawers Granite countertops with full tile backsplash Large kitchen bar Energy Star stainless steel appliances Engineered hardwood or tile floors Moen faucets