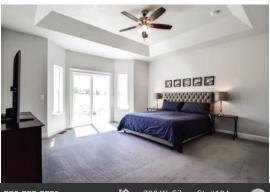

#### **MASTER SUITE**

Large master bedroom
Large walk-in closet
Ceiling fan & light combo
Spacious jetted tub with tile surround
Separate shower
Birchwood vanity cabinet with dovetail drawers
Granite countertops