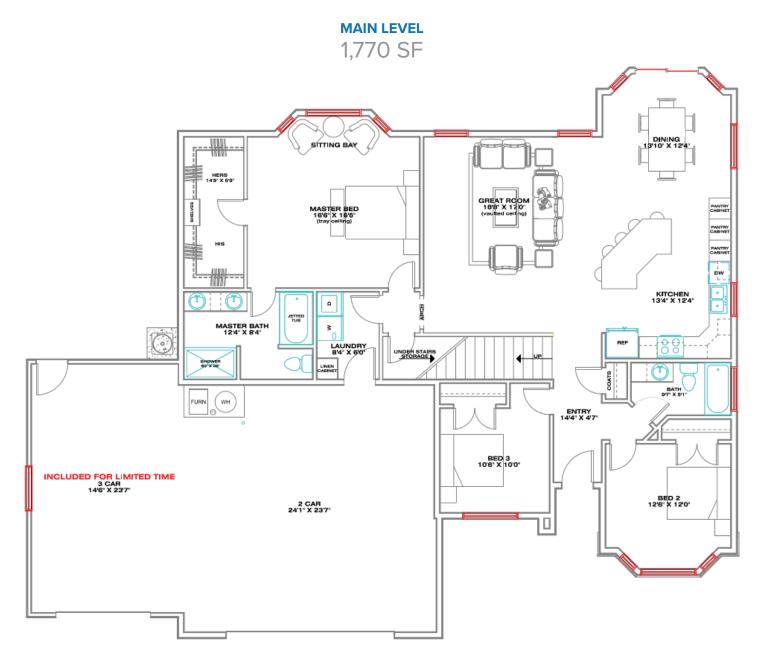

## THE OXFORD HOME (BASEMENT SERIES)

3-5 bed | 2-3 bath | 3 car Spring Creek, NV - by Bailey Homes

1,770 SF **MAIN** 1,351 SF **BASEMENT** 3,121 SF **TOTAL** 

775-777-7773 info@newhomeselko.com

780 W. Silver St. #104 Elko, NV 89801

# A beautiful, open, luxury Spring Creek home.

The Oxford floor plan, one of our best sellers, is both versatile and functional. This Spring Creek, NV home is complete with three bedrooms and two bathrooms on the main level. There are many other options with this floor plan, however. Whether you need a basement for your growing family, a bonus room to turn into a game room for the kids, or a man cave for the man of the house. The flexibility with this floor plan is unbeatable. Be sure to check out the Signature, Premier, and Executive options to decide which suits your wants and needs best.

#### **GREAT ROOM**

Large open design, perfect for entertaining Ceiling fan & light combo

#### **MASTER SUITE**

Large master bedroom
Large walk-in closet
Ceiling fan & light combo
Spacious jetted tub with tile surround
Separate shower
Birchwood vanity cabinet with dovetail drawers
Granite countertops

## **BATHROOMS**

Birchwood vanity cabinet with dovetail drawers Soft close drawers Granite countertops Tile floors Moen faucets

#### **KITCHEN & DINING**

Birchwood articulated cabinets with crown mould Soft close drawers Granite countertops with full tile backsplash Large kitchen bar Energy Star stainless steel appliances Engineered hardwood or tile floors Moen faucets