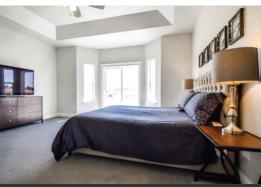

#### **MASTER SUITE**

Large master bedroom
Large walk-in closet
Ceiling fan & light combo
Spacious jetted tub with tile surround
Separate shower
Birchwood vanity cabinet with dovetail drawers
Granite countertops