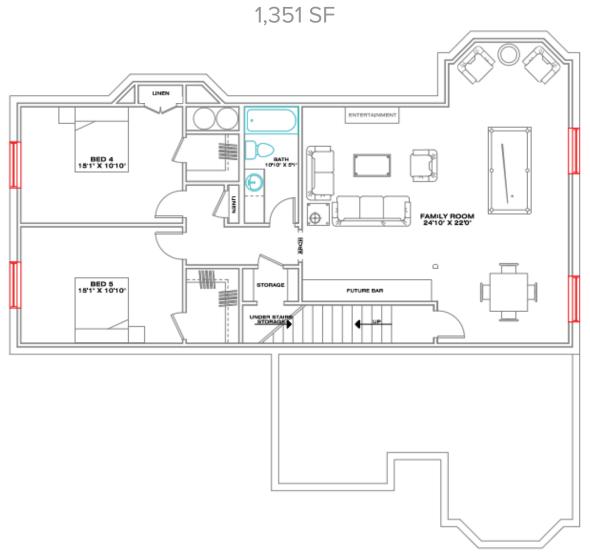

## **BASEMENT LEVEL**

1,770 SF **MAIN** 1,351 SF **BASEMENT** 3,121 SF **TOTAL** 

Mon-Fri 8:30am-5:00pm Sat-Sun BY APPOINTMENT