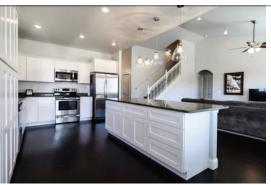

#### **KITCHEN & DINING**

Birchwood articulated cabinets with crown mould Soft close drawers Granite countertops with full tile backsplash Large kitchen bar Energy Star stainless steel appliances Engineered hardwood or tile floors Moen faucets

# A beautiful, open, luxury Spring Creek home.

The Oxford floor plan, one of our best sellers, is both versatile and functional. This Spring Creek, NV home is complete with three bedrooms and two bathrooms on the main level. There are many other options with this floor plan, however. Whether you need a basement for your growing family, a bonus room to turn into a game room for the kids, or a man cave for the man of the house. The flexibility with this floor plan is unbeatable. Be sure to check out the Signature, Premier, and Executive options to decide which suits your wants and needs best.