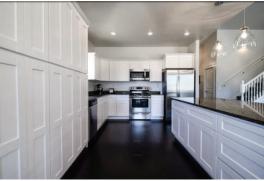

#### **KITCHEN & DINING**

Birchwood articulated cabinets with crown mould Soft close drawers Granite countertops with full tile backsplash Large kitchen bar Energy Star stainless steel appliances Engineered hardwood or tile floors Moen faucets