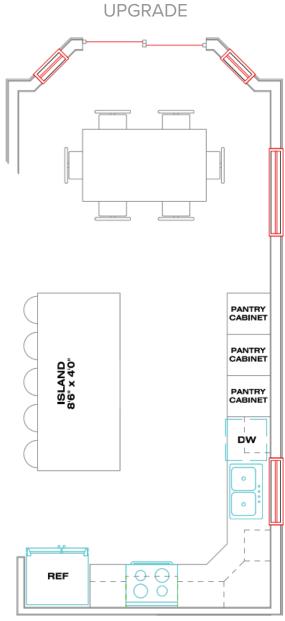

# ISLAND OPTION

## **OPTION**

**UPGRADE** 

LIVE BETTER

#### **KITCHEN & DINING**

Birchwood articulated cabinets with crown mould Soft close drawers Granite countertops with full tile backsplash Large kitchen bar Energy Star stainless steel appliances Engineered hardwood or tile floors Moen faucets