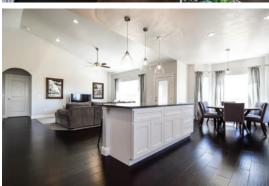

# A beautiful, open, luxury Spring Creek home.

The Oxford floor plan, one of our best sellers, is both versatile and functional. This Spring Creek, NV home is complete with three bedrooms and two bathrooms on the main level. There are many other options with this floor plan, however. Whether you need a basement for your growing family, a bonus room to turn into a game room for the kids, or a man cave for the man of the house. The flexibility with this floor plan is unbeatable. Be sure to check out the Signature, Premier, and Executive options to decide which suits your wants and needs best.

#### **GREAT ROOM**

Large open design, perfect for entertaining Ceiling fan & light combo

### **KITCHEN & DINING**

Birchwood articulated cabinets with crown mould Soft close drawers Granite countertops with full tile backsplash Large kitchen bar Energy Star stainless steel appliances Engineered hardwood or tile floors Moen faucets