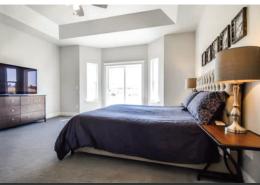

### **MASTER SUITE**

Large master bedroom
Large walk-in closet
Ceiling fan & light combo
Spacious jetted tub with tile surround
Separate shower
Birchwood vanity cabinet with dovetail drawers
Granite countertops