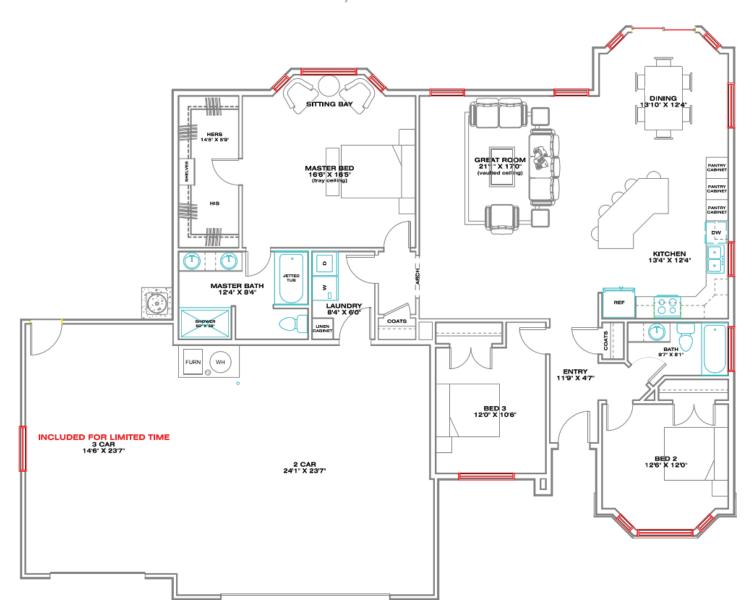

## **MAIN LEVEL** 1,770 SF

**TOTAL** 1,770 SF

# A beautiful, open, luxury Spring Creek home.

The Oxford floor plan, one of our best sellers, is both versatile and functional. This Spring Creek, NV home is complete with three bedrooms and two bathrooms on the main level. There are many other options with this floor plan, however. Whether you need a basement for your growing family, a bonus room to turn into a game room for the kids, or a man cave for the man of the house. The flexibility with this floor plan is unbeatable. Be sure to check out the Signature, Premier, and Executive options to decide which suits your wants and needs best.

#### **GREAT ROOM**

Large open design, perfect for entertaining Ceiling fan & light combo

### **MASTER SUITE**

Large master bedroom
Large walk-in closet
Ceiling fan & light combo
Spacious jetted tub with tile surround
Separate shower
Birchwood vanity cabinet with dovetail drawers
Granite countertops

#### **BATHROOMS**

Birchwood vanity cabinet with dovetail drawers Soft close drawers Granite countertops Tile floors Moen faucets

### **KITCHEN & DINING**

Birchwood articulated cabinets with crown mould Soft close drawers Granite countertops with full tile backsplash Large kitchen bar Energy Star stainless steel appliances Engineered hardwood or tile floors Moen faucets

#### **GARAGE**

Extra large 3 car garage Sheetrocked & Insulated Garage door openers with digital keyless security pad