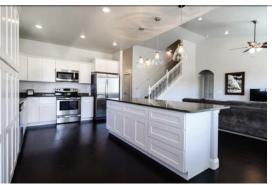

### **KITCHEN & DINING**

Birchwood articulated cabinets with crown mould Soft close drawers Granite countertops with full tile backsplash Large kitchen bar Energy Star stainless steel appliances Engineered hardwood or tile floors Moen faucets