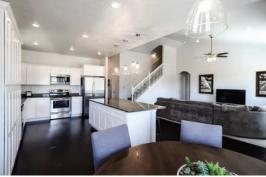

### **KITCHEN & DINING**

Birchwood articulated cabinets with crown mould Soft close drawers Granite countertops with full tile backsplash Large kitchen bar Energy Star stainless steel appliances Engineered hardwood or tile floors Moen faucets