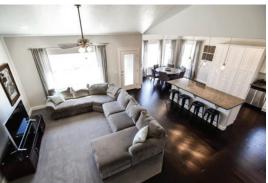

#### **GREAT ROOM**

Large open design, perfect for entertaining Ceiling fan & light combo

### **KITCHEN & DINING**

Birchwood articulated cabinets with crown mould Soft close drawers Granite countertops with full tile backsplash Large kitchen bar Energy Star stainless steel appliances Engineered hardwood or tile floors Moen faucets