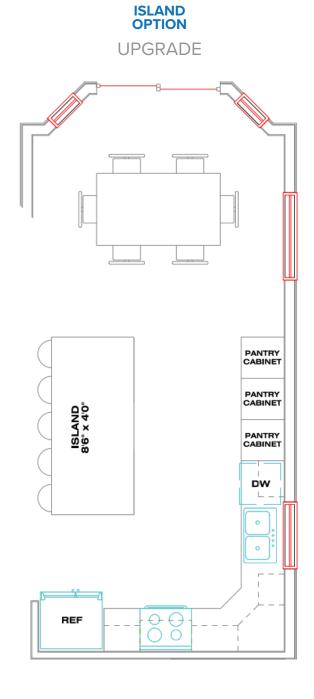

### **KITCHEN & DINING**

Birchwood articulated cabinets with crown mould Soft close drawers Granite countertops with full tile backsplash Large kitchen bar Energy Star stainless steel appliances Engineered hardwood or tile floors Moen faucets