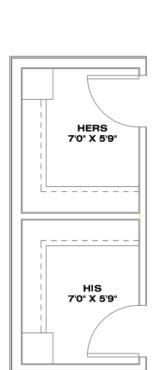

### **MASTER SUITE**

Large master bedroom
Large walk-in closet
Ceiling fan & light combo
Spacious jetted tub with tile surround
Separate shower
Birchwood vanity cabinet with dovetail drawers
Granite countertops