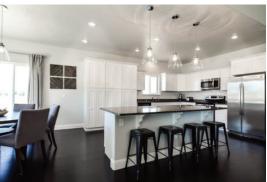

### **KITCHEN & DINING**

Birchwood articulated cabinets with crown mould Soft close drawers Granite countertops with full tile backsplash Large kitchen bar Energy Star stainless steel appliances Engineered hardwood or tile floors Moen faucets