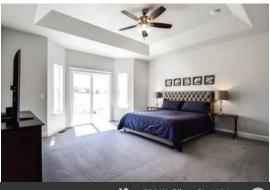

### **MASTER SUITE**

Large master bedroom
Large walk-in closet
Ceiling fan & light combo
Spacious jetted tub with tile surround
Separate shower
Birchwood vanity cabinet with dovetail drawers
Granite countertops