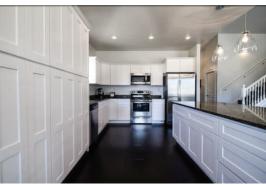

### **KITCHEN & DINING**

Birchwood articulated cabinets with crown mould Soft close drawers Granite countertops with full tile backsplash Large kitchen bar Energy Star stainless steel appliances Engineered hardwood or tile floors Moen faucets