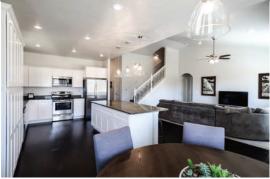

#### **KITCHEN & DINING**

Birchwood articulated cabinets with crown mould Soft close drawers Granite countertops with full tile backsplash Large kitchen bar Energy Star stainless steel appliances Engineered hardwood or tile floors Moen faucets