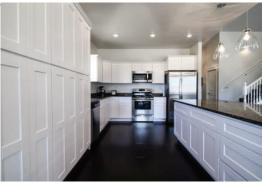

#### **KITCHEN & DINING**

Birchwood articulated cabinets with crown mould Soft close drawers Granite countertops with full tile backsplash Large kitchen bar Energy Star stainless steel appliances Engineered hardwood or tile floors Moen faucets