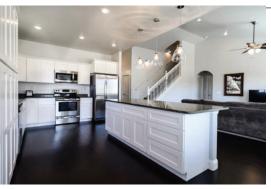

## A beautiful, open, luxury Battle Mountain home.

The Oxford floor plan, one of our best sellers, is both versatile and functional. This Battle Mountain, NV home is complete with three bedrooms and two bathrooms on the main level. There are many other options with this floor plan, however. Whether you need a basement for your growing family, a bonus room to turn into a game room for the kids, or a man cave for the man of the house. The flexibility with this floor plan is unbeatable. Be sure to check out the Signature, Premier, and Executive options to decide which suits your wants and needs best.

#### **KITCHEN & DINING**

Birchwood articulated cabinets with crown mould Soft close drawers Granite countertops with full tile backsplash Large kitchen bar Energy Star stainless steel appliances Engineered hardwood or tile floors Moen faucets