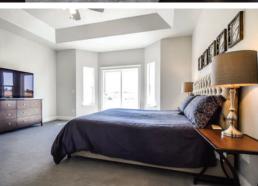

#### **MASTER SUITE**

Large master bedroom
Large walk-in closet
Ceiling fan & light combo
Spacious jetted tub with tile surround
Separate shower
Birchwood vanity cabinet with dovetail drawers
Granite countertops