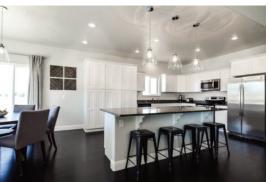

#### **KITCHEN & DINING**

Birchwood articulated cabinets with crown mould Soft close drawers Granite countertops with full tile backsplash Large kitchen bar Energy Star stainless steel appliances Engineered hardwood or tile floors Moen faucets