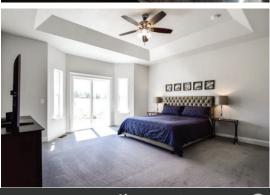

#### **MASTER SUITE**

Large master bedroom
Large walk-in closet
Ceiling fan & light combo
Spacious jetted tub with tile surround
Separate shower
Birchwood vanity cabinet with dovetail drawers
Granite countertops