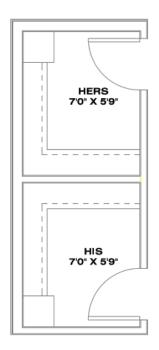

## The Oxford Home (single level series)

3 bed | 2 bath | 3 car Battle Mountain, NV - by Bailey Homes

























Bailey Homes NV Lic 80318



775-777-7773 info@newhomeselko.com



780 W. Silver St. #104 Elko, NV 89801



Mon-Fri 8:30am-5:00pm Sat-Sun BY APPOINTMENT



### THE OXFORD HOME (SINGLE LEVEL SERIES)

3 bed | 2 bath | 3 car Battle Mountain, NV - by Bailey Homes

## **MAIN LEVEL** 1,770 SF



**TOTAL** 1,770 SF











# ISLAND OPTION

**UPGRADE** 

#### **CLOSET OPTION**

**UPGRADE** 

















BAILEYHOMES LIVE BETTER

#### STANDARD FEATURES

Battle Mountain, NV - by Bailey Homes

## A beautiful, open, luxury Battle Mountain home.

The Oxford floor plan, one of our best sellers, is both versatile and functional. This Battle Mountain, NV home is complete with three bedrooms and two bathrooms on the main level. There are many other options with this floor plan, however. Whether you need a basement for your growing family, a bonus room to turn into a game room for the kids, or a man cave for the man of the house. The flexibility with this floor plan is unbeatable. Be sure to check out the Signature, Premier, and Executive options to decide which suits your wants and needs best.

#### **EXTERIOR**

Full upgraded vinyl siding with stone accents 30 year architectural sh