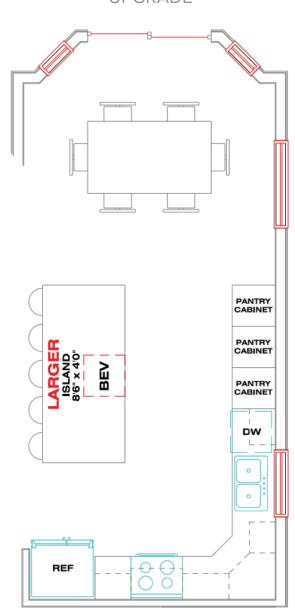

## The Oxford Home (single level series)

3 bed | 2 bath | 3 car Battle Mountain, NV - by Bailey Homes

























Bailey Homes NV Lic 80318



775-777-7773 info@newhomeselko.com



780 W. Silver St. #104 Elko, NV 89801



Mon-Fri 8:30am-5:00pm Sat-Sun BY APPOINTMENT



### THE OXFORD HOME (SINGLE LEVEL SERIES)

3 bed | 2 bath | 3 car Battle Mountain, NV - by Bailey Homes

## **MAIN LEVEL** 1,770 SF



**TOTAL** 1,770 SF











# ISLAND OPTION

**UPGRADE** 

#### **CLOSET OPTION**

**UPGRADE** 

















BAILEYHOMES LIVE BETTER

#### STANDARD FEATURES

Battle Mountain, NV - by Bailey Homes

## A beautiful, open, luxury Battle Mountain home.

The Oxford floor plan, one of our best sellers, is both versatile and functional. This Battle Mountain, NV home is complete with three bedrooms and two bathrooms on the main level. There are many other options with this floor plan, however. Whether you need a basement for your growing family, a bonus room to turn into a game room for the kids, or a man cave for the man of the house. The flexibility with this floor plan is unbeatable. Be sure to check out the Signature, Premier, and Executive options to decide which suits your wants and needs best.

#### **EXTERIOR**

Full upgraded vinyl siding with stone accents 30 year architectural shin