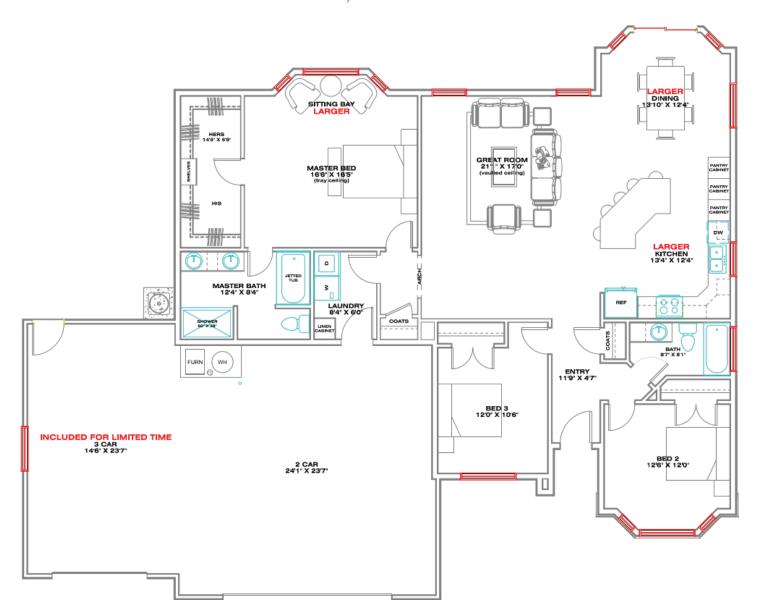

## **MAIN LEVEL** 1,770 SF

**TOTAL** 1,770 SF

## A beautiful, open, luxury Battle Mountain home.

The Oxford floor plan, one of our best sellers, is both versatile and functional. This Battle Mountain, NV home is complete with three bedrooms and two bathrooms on the main level. There are many other options with this floor plan, however. Whether you need a basement for your growing family, a bonus room to turn into a game room for the kids, or a man cave for the man of the house. The flexibility with this floor plan is unbeatable. Be sure to check out the Signature, Premier, and Executive options to decide which suits your wants and needs best.

#### **GREAT ROOM**

Large open design, perfect for entertaining Ceiling fan & light combo

#### **MASTER SUITE**

Large master bedroom
Large walk-in closet
Ceiling fan & light combo
Spacious jetted tub with tile surround
Separate shower
Birchwood vanity cabinet with dovetail drawers
Granite countertops

#### **BATHROOMS**

Birchwood vanity cabinet with dovetail drawers Soft close drawers Granite countertops Tile floors Moen faucets

#### **KITCHEN & DINING**

Birchwood articulated cabinets with crown mould Soft close drawers Granite countertops with full tile backsplash Large kitchen bar Energy Star stainless steel appliances Engineered hardwood or tile floors Moen faucets

#### **GARAGE**

Extra large 3 car garage Sheetrocked & Insulated Garage door openers with digital keyless security pad