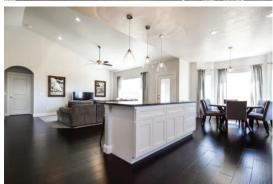

## A beautiful, open, luxury Battle Mountain home.

The Oxford floor plan, one of our best sellers, is both versatile and functional. This Battle Mountain, NV home is complete with three bedrooms and two bathrooms on the main level. There are many other options with this floor plan, however. Whether you need a basement for your growing family, a bonus room to turn into a game room for the kids, or a man cave for the man of the house. The flexibility with this floor plan is unbeatable. Be sure to check out the Signature, Premier, and Executive options to decide which suits your wants and needs best.

#### **GREAT ROOM**

Large open design, perfect for entertaining Ceiling fan & light combo

#### **KITCHEN & DINING**

Birchwood articulated cabinets with crown mould Soft close drawers Granite countertops with full tile backsplash Large kitchen bar Energy Star stainless steel appliances Engineered hardwood or tile floors Moen faucets