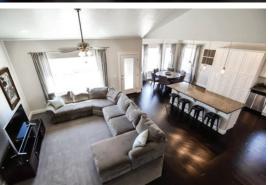

## A beautiful, open, luxury Battle Mountain home.

The Oxford floor plan, one of our best sellers, is both versatile and functional. This Battle Mountain, NV home is complete with three bedrooms and two bathrooms on the main level. There are many other options with this floor plan, however. Whether you need a basement for your growing family, a bonus room to turn into a game room for the kids, or a man cave for the man of the house. The flexibility with this floor plan is unbeatable. Be sure to check out the Signature, Premier, and Executive options to decide which suits your wants and needs best.

#### **GREAT ROOM**

Large open design, perfect for entertaining Ceiling fan & light combo

#### **KITCHEN & DINING**

Birchwood articulated cabinets with crown mould Soft close drawers Granite countertops with full tile backsplash Large kitchen bar Energy Star stainless steel appliances Engineered hardwood or tile floors Moen faucets