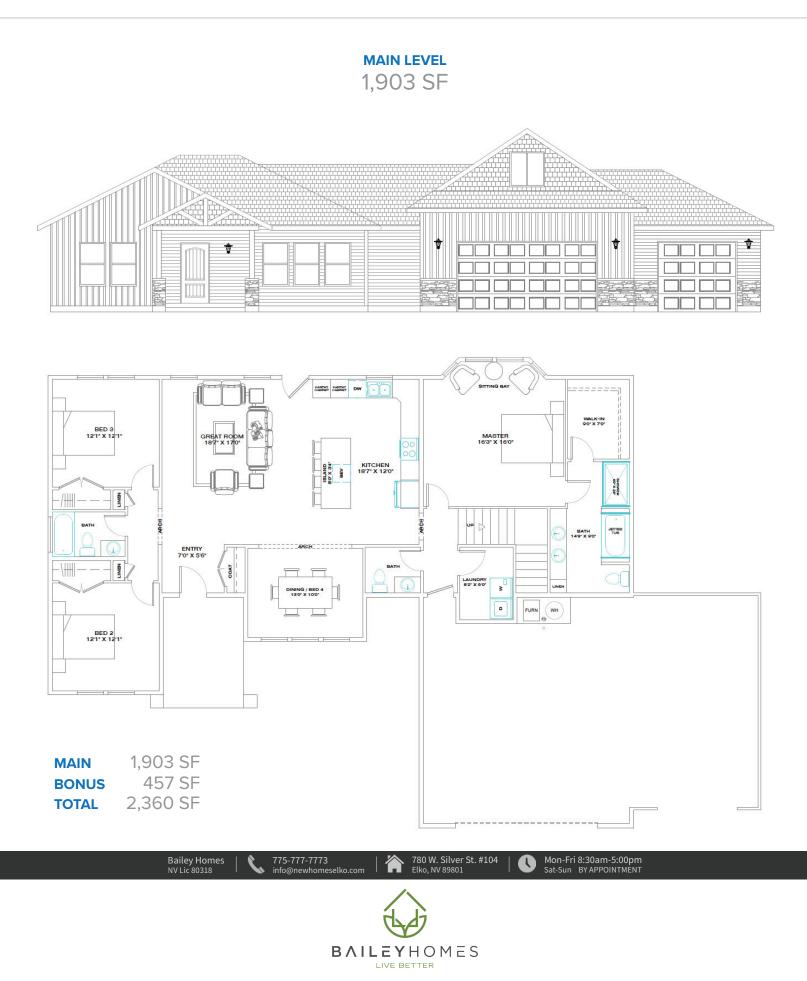

# The Hartford Home (bonus room series)

Battle Mountain, NV - by Bailey Homes

# A versatile floor plan with large, open spaces.

The Hartford model has quickly become a favorite among our buyers. It is a versatile 3-4 bedroom home with views from the front and back. The main level is a split floor plan with three bedrooms, two and a half baths, large great room with vaulted ceilings, formal dining room and large laundry room. The kitchen is spacious and open with an 8' island and an abundance of cabinet and countertop space. The oversized formal dining room has plenty of natural light through 3 large windows. The master suite includes a full spacious bathroom with separate shower stall, jetted tub and double sinks. For even more space, we've added the bonus room option over the garage.