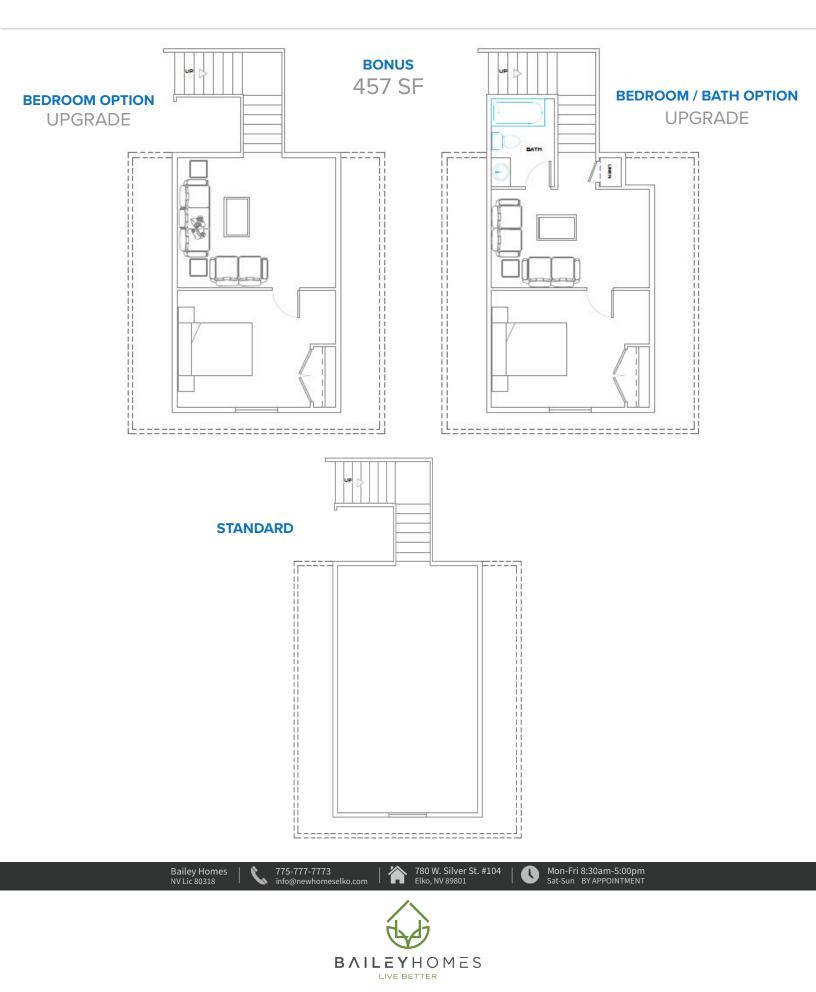

# A versatile floor plan with large, open spaces.

The Hartford model has quickly become a favorite among our buyers. It is a versatile 3-4 bedroom home with views from the front and back. The main level is a split floor plan with three bedrooms, two and a half baths, large great room with vaulted ceilings, formal dining room and large laundry room. The kitchen is spacious and open with an 8' island and an abundance of cabinet and countertop space. The oversized formal dining room has plenty of natural light through 3 large windows. The master suite includes a full spacious bathroom with separate shower stall, jetted tub and double sinks. For even more space, we've added the bonus room option over the garage.