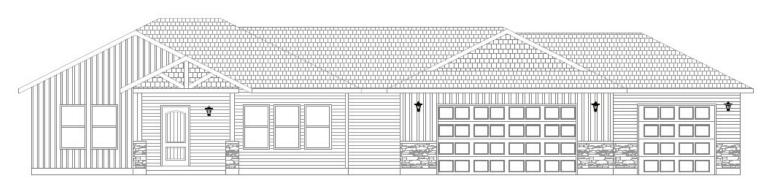

# The Hartford Home (single level series)

3-4 bed | 2.5 bath | 3 car Battle Mountain, NV - by Bailey Homes

MAIN LEVEL 1,863 SF

1,863 SF

Battle Mountain, NV - by Bailey Homes

# EXTERIOR

Full upgraded vinyl siding with stone accents 30 year architectural shingles Rain gutters & downspouts Covered front porch