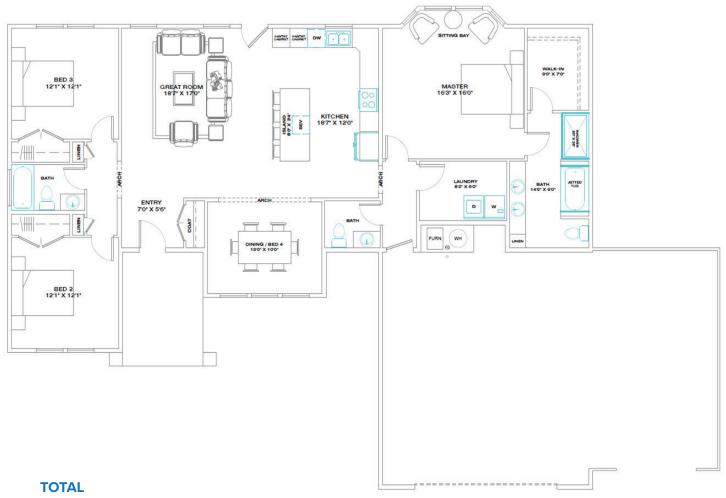

# A versatile floor plan with large, open spaces.

The Hartford model has quickly become a favorite among our buyers. It is a versatile 3-4 bedroom home with views from the front and back. The main level is a split floor plan with three bedrooms, two and a half baths, large great room with vaulted ceilings, formal dining room and large laundry room. The kitchen is spacious and open with an 8' island and an abundance of cabinet and countertop space. The oversized formal dining room has plenty of natural light through 3 large windows. The master suite includes a full spacious bathroom with separate shower stall, jetted tub and double sinks. For even more space, we've added the bonus room option over the garage.