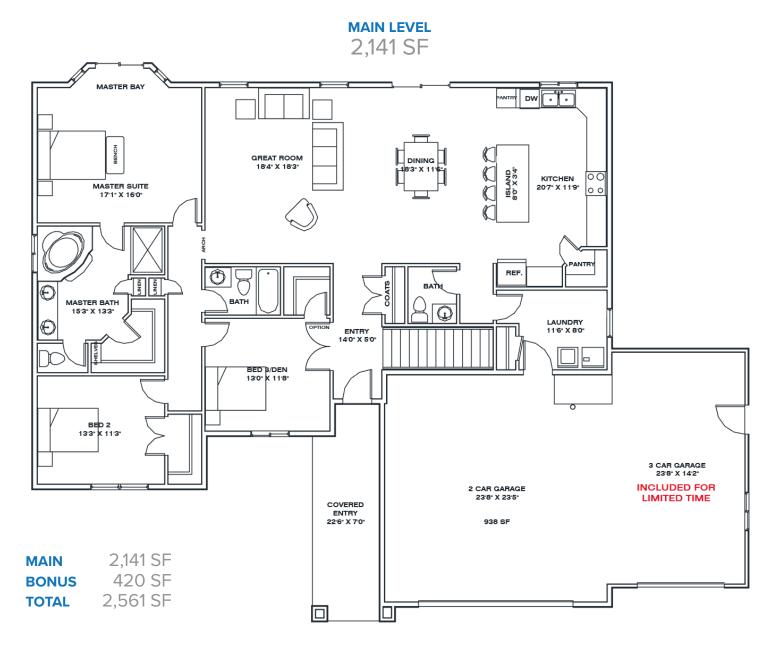

# A luxurious split bedroom home in Spring Creek, NV

The Charleston floor plan is free-flowing, with an expansive living area and open dining room that is the perfect place for entertaining. The kitchen is designed to accommodate the household chef, with plenty of counter space and a large center island. The master suite is a great place to retreat and unwind from the day, complete with a jetted jacuzzi tub, separate walk-in shower, dual sinks, and walk-in closet. Be sure to check out the Signature, Premier, and Executive options to decide which suits your wants and needs best.

### **GREAT ROOM**

Large open design, perfect for entertaining Ceiling fan & light combo

# **MASTER SUITE**

Large master bedroom
Large walk-in closet
Ceiling fan & light combo
Spacious jetted tub with tile surround
Separate shower
Birchwood vanity cabinet with dovetail drawers
Granite countertops

# **BATHROOMS**

Birchwood vanity cabinet with dovetail drawers Soft close drawers Granite countertops Tile floors Moen faucets

### **KITCHEN & DINING**

Birchwood articulated cabinets with crown mould Soft close drawers Granite countertops with full tile backsplash Large kitchen bar Energy Star stainless steel appliances Engineered hardwood or tile floors Moen faucets

### **GARAGE**

Extra large 3 car garage Sheetrocked & Insulated Garage door openers with digital keyless security pad