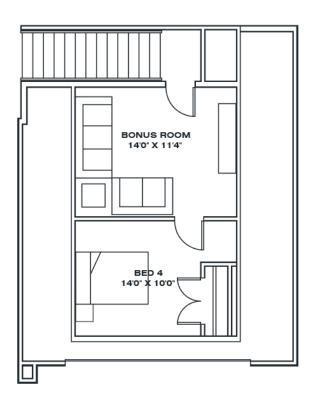

# **BONUS** 420 SF

# BONUS ROOM 21'8" X 14'0"

# **BEDROOM OPTION**

**UPGRADE** 

BAILEYHOMES LIVE BETTER