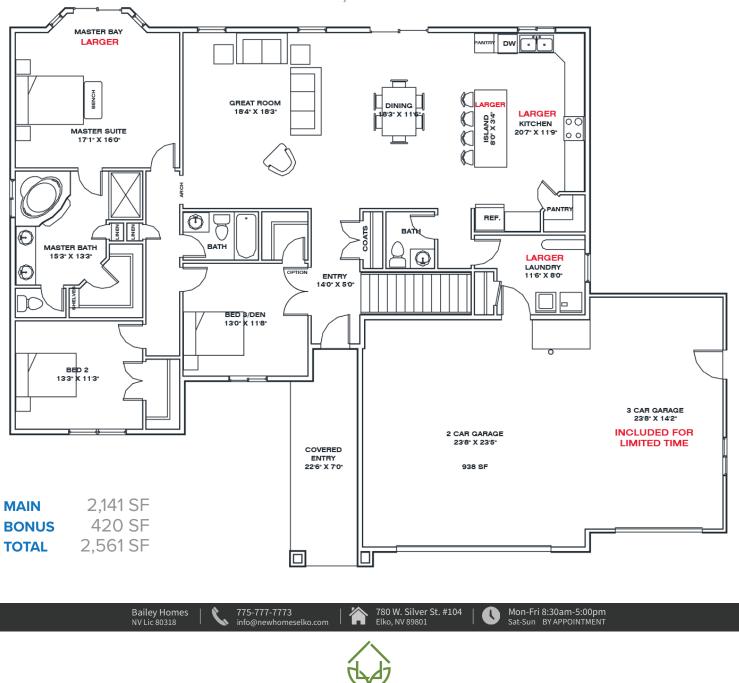

## THE CHARLESTON HOME (BONUS ROOM SERIES)

3-4 bed | 2.5 bath | 3 car Battle Mountain, NV - by Bailey Homes

**MAIN LEVEL** 2,141 SF

BAILEYHOMES

# A luxurious split bedroom home in Battle Mountain, NV

The Charleston floor plan is free-flowing, with an expansive living area and open dining room that is the perfect place for entertaining. The kitchen is designed to accommodate the household chef, with plenty of counter space and a large center island. The master suite is a great place to retreat and unwind from the day, complete with a jetted jacuzzi tub, separate walk-in shower, dual sinks, and walk-in closet. Be sure to check out the Signature, Premier, and Executive options to decide which suits your wants and needs best.

#### **GREAT ROOM**

Large open design, perfect for entertaining Ceiling fan & light combo

#### **MASTER SUITE**

Large master bedroom Large walk-in closet Ceiling fan & light combo Spacious jetted tub with tile surround Separate shower Birchwood vanity cabinet with dovetail drawers Granite countertops

#### BATHROOMS

Birchwood vanity cabinet with dovetail drawers Soft close drawers Granite countertops Tile floors Moen faucets

#### **KITCHEN & DINING**

Birchwood articulated cabinets with crown mould Soft close drawers Granite countertops with full tile backsplash Large kitchen bar Energy Star stainless steel appliances Engineered hardwood or tile floors Moen faucets

#### GARAGE

Extra large 3 car garage Sheetrocked & Insulated Garage door openers with digital keyless security pad