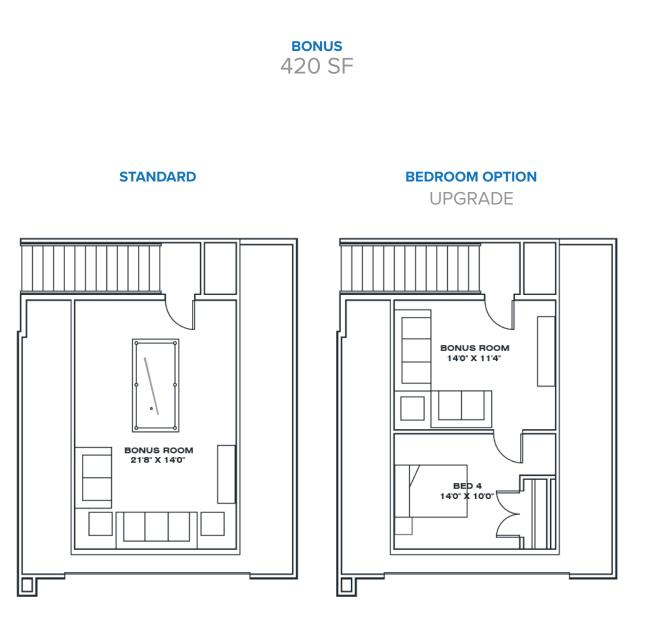

## THE CHARLESTON HOME (BONUS ROOM SERIES)

3-4 bed | 2.5 bath | 3 car Battle Mountain, NV - by Bailey Homes

**MAIN LEVEL** 2,141 SF

BAILEYHOMES