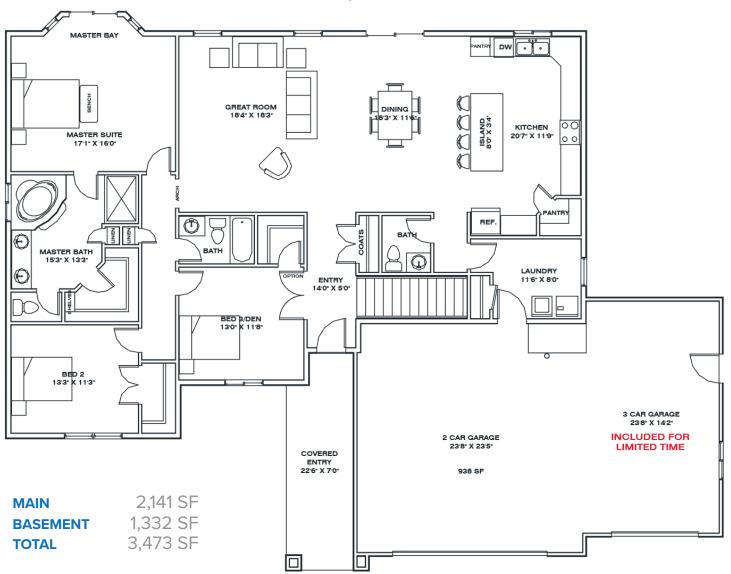

# MAIN LEVEL

2,141 SF

Bailey Homes NV Lic 80318

775-777-7773 info@newhomeselko.com

780 W. Silver St. #104 Elko, NV 89801

Mon-Fri 8:30am-5:00pm Sat-Sun BY APPOINTMENT

# **BASEMENT LEVEL**

1,332 SF

2,141 SF **MAIN** 1,332 SF **BASEMENT** 3,473 SF **TOTAL** 

# A luxurious split bedroom home in Spring Creek, NV

The Charleston floor plan is free-flowing, with an expansive living area and open dining room that is the perfect place for entertaining. The kitchen is designed to accommodate the household chef, with plenty of counter space and a large center island. The master suite is a great place to retreat and unwind from the day, complete with a jetted jacuzzi tub, separate walk-in shower, dual sinks, and walk-in closet. Be sure to check out the Signature, Premier, and Executive options to decide which suits your wants and needs best.