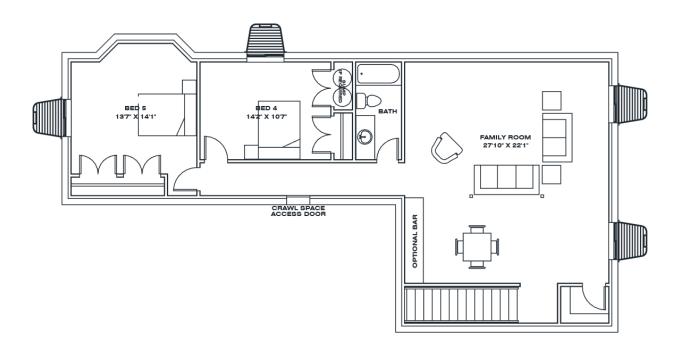

# **BASEMENT LEVEL**

1,332 SF

2,141 SF **MAIN** 1,332 SF **BASEMENT** 3,473 SF **TOTAL** 