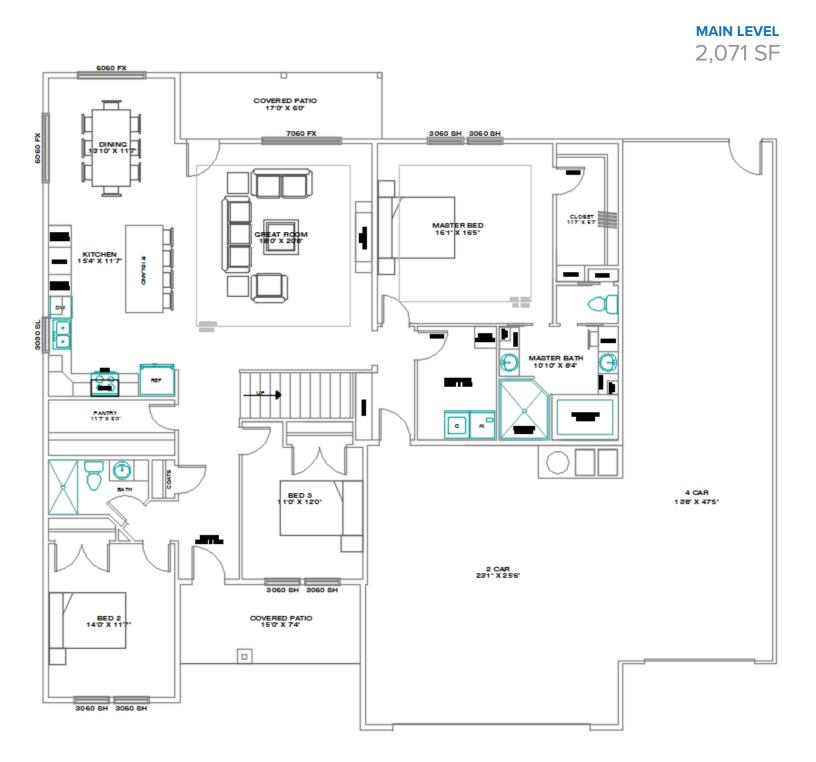

# THE AXBRIDGE HOME 5 bed | 3 bath | 2 car + RV 3194 COLLEGE COURT - Elko, NV - by Bailey Homes

# **TOTAL** 2,936 SF

**TOTAL** 2,936 SF

Ľ

# 5 bedroom executive home

A spacious 5 bedroom home with open living design. The Axbridge is version 2 of the Belfast. This time with a larger great room, larger entry, oversized butlers pantry, larger master, larger master bath, larger bonus room, and an oversized RV garage. 9' ceilings throughout with a 2 story ceiling in the entry. Large kitchen with a massive 10' long island, gas range with hood and upgraded appliances. The master suite includes an extra large walk-in closet and luxury bath with a walk-in shower with tiled walls and freestanding tub. Expect all the same luxury standards included with every Bailey home.