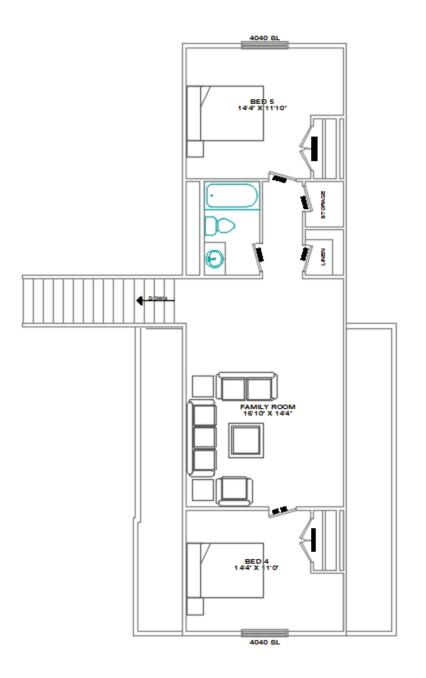

# THE AXBRIDGE HOME 5 bed | 3 bath | 2 car + RV 3194 COLLEGE COURT - Elko, NV - by Bailey Homes

# **TOTAL** 2,936 SF

**TOTAL** 2,936 SF

Ľ

# 5 bedroom executive home

A spacious 5 bedroom home with open living design. The Axbridge is version 2 of the Belfast. This time with a larger great room, larger entry, oversized butlers pantry, larger master, larger master bath, larger bonus room, and an oversized RV garage. 9' ceilings throughout with a 2 story ceiling in the entry. Large kitchen with a massive 10' long island, gas range with hood and upgraded appliances. The master suite includes an extra large walk-in closet and luxury bath with a walk-in shower with tiled walls and freestanding tub. Expect all the same luxury standards included with every Bailey home.