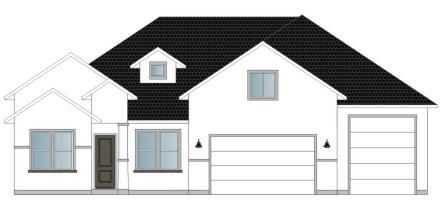

# THE AXBRIDGE HOME 5 bed | 3 bath | 2 car + RV 3194 COLLEGE COURT - Elko, NV - by Bailey Homes

# EXTERIOR

Hardy board siding, stucco, stone accents 30 year architectural shingles Rain gutters & downspouts Covered front porch