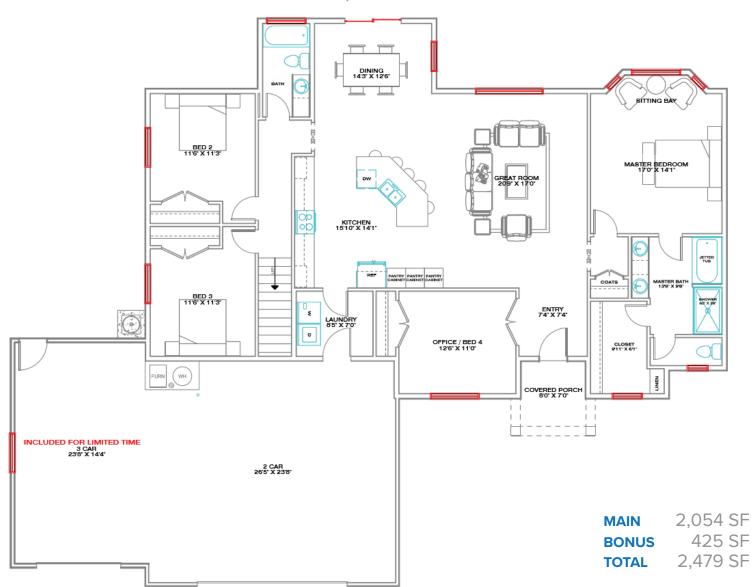

# **MAIN LEVEL**

2,054 SF

Bailey Homes NV Lic 80318

775-777-7773 info@newhomeselko.com

780 W. Silver St. #104 Elko, NV 89801

Mon-Fri 8:30am-5:00pm Sat-Sun BY APPOINTMENT

Bailey Homes NV Lic 80318

775-777-7773 info@newhomeselko.com

# A luxurious split bedroom home in Spring Creek, NV

The Aria model offers a truly executive living experience in Spring Creek Nevada. Everything from the beautiful exterior details, to the free-flowing floor plan, makes this model the perfect place to call home. The split floor plan has four bedrooms, two baths, a sitting room, and basement option. Everything about this home is sheer elegance. Entertain family and friends in the large open kitchen and great room, or unwind from a busy day in the spaciously designed master suite. Be sure to check out the Signature, Premier, and Executive options to decide which suits your wants and needs best.