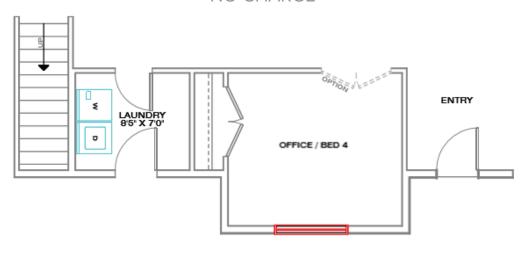

# THE ARIA HOME (BONUS ROOM SERIES)

4-5 bed | 2-3 bath | 3 car Spring Creek, NV - by Bailey Homes



# **MAIN LEVEL**

2,054 SF



Bailey Homes NV Lic 80318



775-777-7773 info@newhomeselko.com



780 W. Silver St. #104 Elko, NV 89801



Mon-Fri 8:30am-5:00pm Sat-Sun BY APPOINTMENT







Bailey Homes NV Lic 80318



775-777-7773 info@newhomeselko.com



780 W. Silver St. #104 Elko, NV 89801



Mon-Fri 8:30am-5:00pm Sat-Sun BY APPOINTMENT



## OFFICE | BED 4 OPTION

**NO CHARGE** 



# **FORMAL DINING OPTION**

**NO CHARGE** 







# STANDARD FEATURES

Spring Creek, NV - by Bailey Homes

# A luxurious split bedroom home in Spring Creek, NV

The Aria model offers a truly executive living experience in Spring Creek Nevada. Everything from the beautiful exterior details, to the free-flowing floor plan, makes this model the perfect place to call home. The split floor plan has four bedrooms, two baths, a sitting room, and basement option. Everything about this home is sheer elegance. Entertain family and friends in the large open kitchen and great room, or unwind from a busy day in the spaciously designed master suite. Be sure to check out the Signature, Premier, and Executive options to decide which suits your wants and needs best.

#### **EXTERIOR**

Full upgraded viny