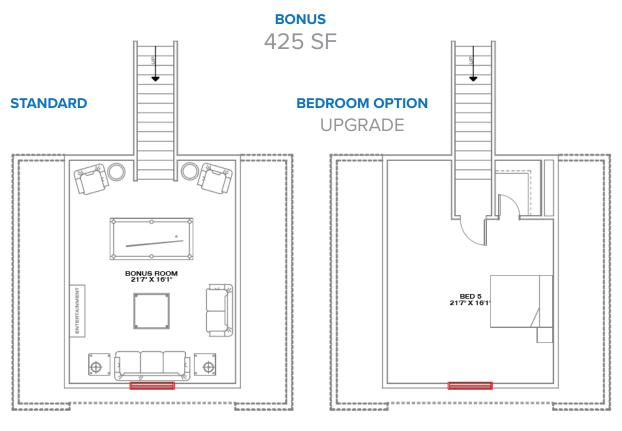

# THE ARIA HOME (BONUS ROOM SERIES)

4-5 bed | 2-3 bath | 3 car Spring Creek, NV - by Bailey Homes