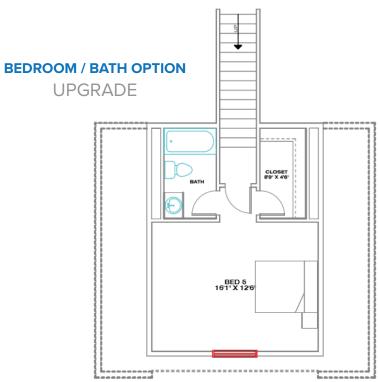

# THE ARIA HOME (BONUS ROOM SERIES)

4-5 bed | 2-3 bath | 3 car Spring Creek, NV - by Bailey Homes