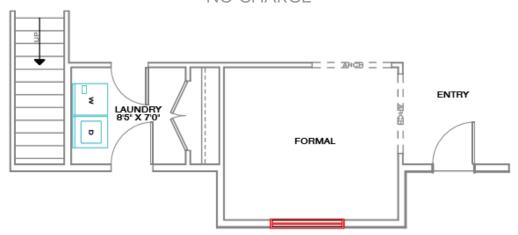

# THE ARIA HOME (BONUS ROOM SERIES)

4-5 bed | 2-3 bath | 3 car Spring Creek, NV - by Bailey Homes



# **MAIN LEVEL**

2,054 SF



Bailey Homes NV Lic 80318



775-777-7773 info@newhomeselko.com



780 W. Silver St. #104 Elko, NV 89801



Mon-Fri 8:30am-5:00pm Sat-Sun BY APPOINTMENT







Bailey Homes NV Lic 80318



775-777-7773 info@newhomeselko.com



780 W. Silver St. #104 Elko, NV 89801



Mon-Fri 8:30am-5:00pm Sat-Sun BY APPOINTMENT



## OFFICE | BED 4 OPTION

**NO CHARGE** 



# **FORMAL DINING OPTION**

**NO CHARGE** 







# STANDARD FEATURES

Spring Creek, NV - by Bailey Homes

# A luxurious split bedroom home in Spring Creek, NV

The Aria model offers a truly executive living experience in Spring Creek Nevada. Everything from the beautiful exterior details, to the free-flowing floor plan, makes this model the perfect place to call home. The split floor plan has four bedrooms, two baths, a sitting room, and basement option. Everything about this home is sheer elegance. Entertain family and friends in the large open kitchen and great room, or unwind from a busy day in the spaciously designed master suite. Be sure to check out the Signature, Premier, and Executive options to decide which suits your wants and needs best.

#### **EXTERIOR**

Full upgraded vinyl siding with stone accents 30 year architectu