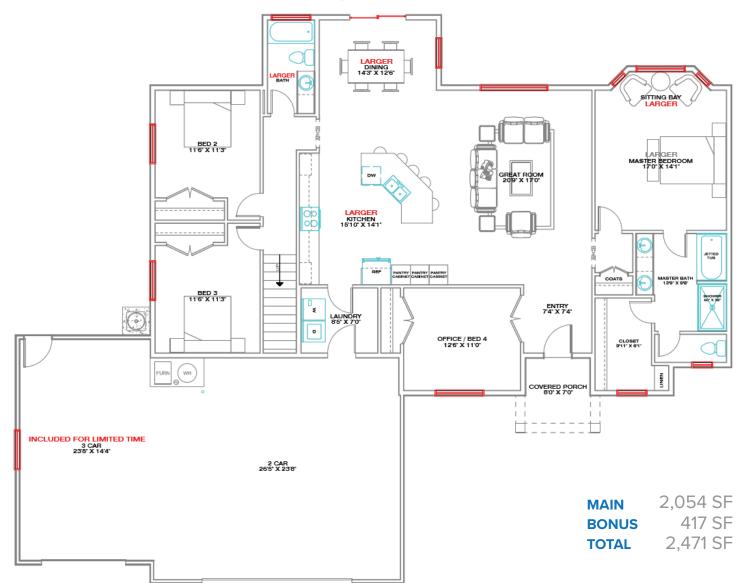

# **MAIN LEVEL**

2,054 SF

Bailey Homes NV Lic 80318

775-777-7773 info@newhomeselko.com

780 W. Silver St. #104 Elko, NV 89801

Mon-Fri 8:30am-5:00pm Sat-Sun BY APPOINTMENT

Battle Mountain, NV - by Bailey Homes

# A luxurious split bedroom home in Battle Mountain, NV

The Aria model offers a truly executive living experience in Battle Mountain Nevada. Everything from the beautiful exterior details, to the free-flowing floor plan, makes this model the perfect place to call home. The split floor plan has four bedrooms, two baths, a sitting room, and basement option. Everything about this home is sheer elegance. Entertain family and friends in the large open kitchen and great room, or unwind from a busy day in the spaciously designed master suite. Be sure to check out the Signature, Premier, and Executive options to decide which suits your wants and needs best.