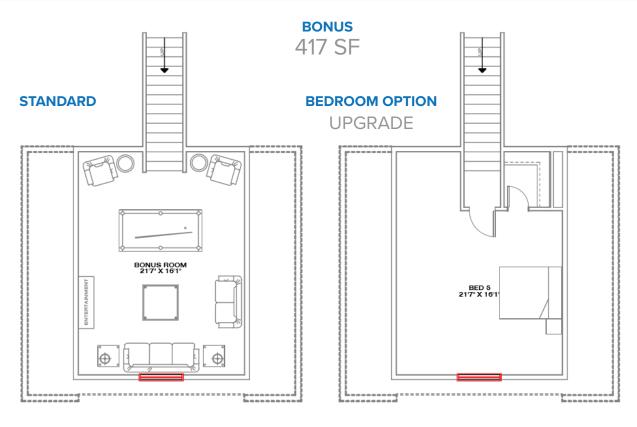

## THE ARIA HOME (BONUS ROOM SERIES)

4-5 bed | 2-3 bath | 3 car Battle Mountain, NV - by Bailey Homes