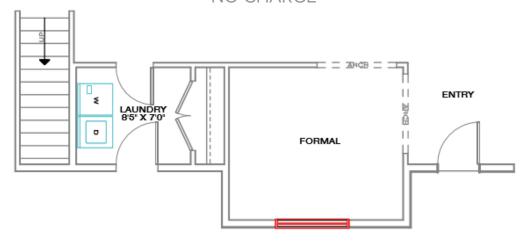

## THE ARIA HOME (BONUS ROOM SERIES)

4-5 bed | 2-3 bath | 3 car Battle Mountain, NV - by Bailey Homes



# **MAIN LEVEL**

2,054 SF



Bailey Homes NV Lic 80318



775-777-7773 info@newhomeselko.com



780 W. Silver St. #104 Elko, NV 89801



Mon-Fri 8:30am-5:00pm Sat-Sun BY APPOINTMENT



Battle Mountain, NV - by Bailey Homes





Bailey Homes NV Lic 80318



775-777-7773 info@newhomeselko.com



780 W. Silver St. #104 Elko, NV 89801



Mon-Fri 8:30am-5:00pm Sat-Sun BY APPOINTMENT



### OFFICE | BED 4 OPTION

**NO CHARGE** 



## **FORMAL DINING OPTION**

**NO CHARGE** 









## STANDARD FEATURES

Battle Mountain, NV - by Bailey Homes

# A luxurious split bedroom home in Battle Mountain, NV

The Aria model offers a truly executive living experience in Battle Mountain Nevada. Everything from the beautiful exterior details, to the free-flowing floor plan, makes this model the perfect place to call home. The split floor plan has four bedrooms, two baths, a sitting room, and basement option. Everything about this home is sheer elegance. Entertain family and friends in the large open kitchen and great room, or unwind from a busy day in the spaciously designed master suite. Be sure to check out the Signature, Premier, and Executive options to decide which suits your wants and needs best.

#### **EXTERIOR**

Full upgraded vinyl siding with stone accents 30 yea