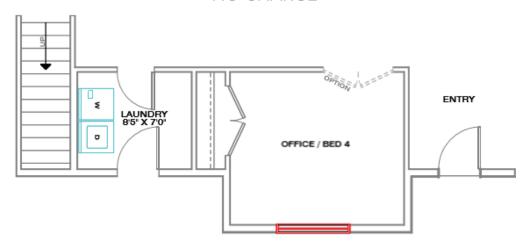

## THE ARIA HOME (BONUS ROOM SERIES)

4-5 bed | 2-3 bath | 3 car Battle Mountain, NV - by Bailey Homes



# **MAIN LEVEL**

2,054 SF



Bailey Homes NV Lic 80318



775-777-7773 info@newhomeselko.com



780 W. Silver St. #104 Elko, NV 89801



Mon-Fri 8:30am-5:00pm Sat-Sun BY APPOINTMENT



Battle Mountain, NV - by Bailey Homes





Bailey Homes NV Lic 80318



775-777-7773 info@newhomeselko.com



780 W. Silver St. #104 Elko, NV 89801



Mon-Fri 8:30am-5:00pm Sat-Sun BY APPOINTMENT



### OFFICE | BED 4 OPTION

**NO CHARGE** 



## **FORMAL DINING OPTION**

**NO CHARGE** 









## STANDARD FEATURES

Battle Mountain, NV - by Bailey Homes

# A luxurious split bedroom home in Battle Mountain, NV

The Aria model offers a truly executive living experience in Battle Mountain Nevada. Everything from the beautiful exterior details, to the free-flowing floor plan, makes this model the perfect place to call home. The split floor plan has four bedrooms, two baths, a sitting room, and basement option. Everything about this home is sheer elegance. Entertain family and friends in the large open kitchen and great room, or unwind from a busy day in the spaciously designed master suite. Be sure to check out the Signature, Premier, and Executive options to decide which suits your wants and needs best.

#### **EXTERIOR**

Full