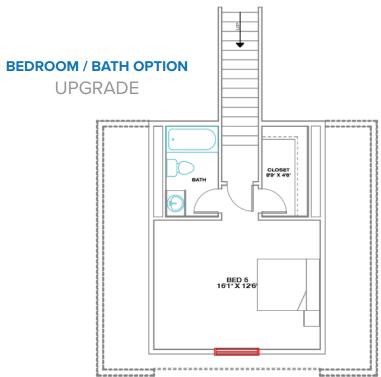

## THE ARIA HOME (BONUS ROOM SERIES)

4-5 bed | 2-3 bath | 3 car Battle Mountain, NV - by Bailey Homes