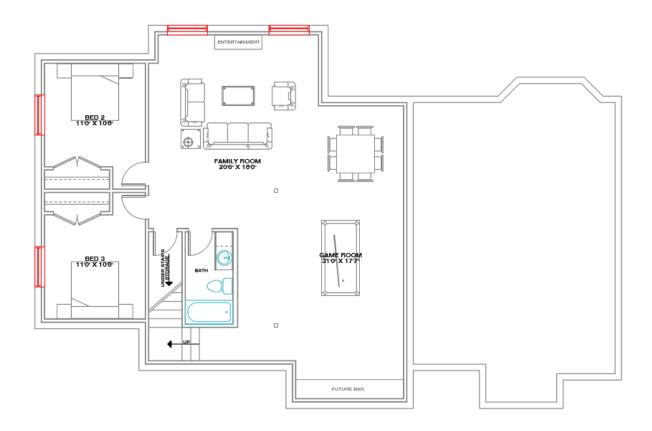

## **BASEMENT LEVEL**

1,324 SF

2,057 SF **MAIN** 1,324 SF **BASEMENT** 3,381 SF **TOTAL** 