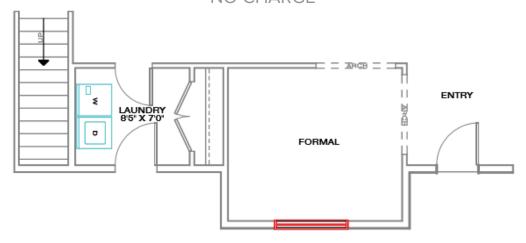

# THE ARIA HOME (BASEMENT SERIES)

4-6 bed | 2-3 bath | 3 car Spring Creek, NV - by Bailey Homes



## **MAIN LEVEL**

2,057 SF



Bailey Homes NV Lic 80318



775-777-7773 info@newhomeselko.com



780 W. Silver St. #104 Elko, NV 89801



Mon-Fri 8:30am-5:00pm Sat-Sun BY APPOINTMENT



# The Aria Home (basement series)

4-6 bed | 2-3 bath | 3 car Spring Creek, NV - by Bailey Homes

## **BASEMENT LEVEL**

1,324 SF



2,057 SF **MAIN** 1,324 SF **BASEMENT** 3,381 SF **TOTAL** 











## **OFFICE | BED 4 OPTION**

**NO CHARGE** 



## **FORMAL DINING OPTION**

**NO CHARGE** 









## STANDARD FEATURES

Spring Creek, NV - by Bailey Homes

# A luxurious split bedroom home in Spring Creek, NV

The Aria model offers a truly executive living experience in Spring Creek Nevada. Everything from the beautiful exterior details, to the free-flowing floor plan, makes this model the perfect place to call home. The split floor plan has four bedrooms, two baths, a sitting room, and basement option. Everything about this home is sheer elegance. Entertain family and friends in the large open kitchen and great room, or unwind from a busy day in the spaciously designed master suite. Be sure to check out the Signature, Premier, and Executive options to decide which suits your wants and needs best.

### **EXTERIOR**

Full upgraded vinyl siding with stone accents 30 year architec