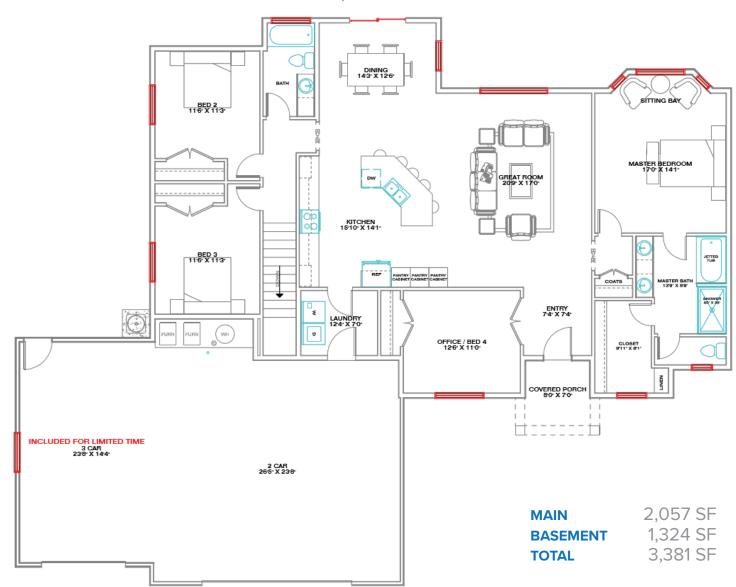

## **MAIN LEVEL**

2,057 SF

Bailey Homes NV Lic 80318

775-777-7773 info@newhomeselko.com

780 W. Silver St. #104 Elko, NV 89801

Mon-Fri 8:30am-5:00pm Sat-Sun BY APPOINTMENT

## **BASEMENT LEVEL**

1,324 SF

2,057 SF **MAIN** 1,324 SF **BASEMENT** 3,381 SF **TOTAL** 

# A luxurious split bedroom home in Spring Creek, NV

The Aria model offers a truly executive living experience in Spring Creek Nevada. Everything from the beautiful exterior details, to the free-flowing floor plan, makes this model the perfect place to call home. The split floor plan has four bedrooms, two baths, a sitting room, and basement option. Everything about this home is sheer elegance. Entertain family and friends in the large open kitchen and great room, or unwind from a busy day in the spaciously designed master suite. Be sure to check out the Signature, Premier, and Executive options to decide which suits your wants and needs best.