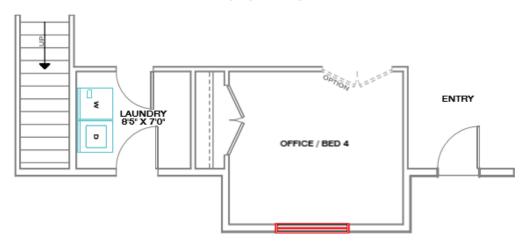

# THE ARIA HOME (BASEMENT SERIES)

4-6 bed | 2-3 bath | 3 car Spring Creek, NV - by Bailey Homes



## **MAIN LEVEL**

2,057 SF



Bailey Homes NV Lic 80318



775-777-7773 info@newhomeselko.com



780 W. Silver St. #104 Elko, NV 89801



Mon-Fri 8:30am-5:00pm Sat-Sun BY APPOINTMENT



# The Aria Home (basement series)

4-6 bed | 2-3 bath | 3 car Spring Creek, NV - by Bailey Homes

## **BASEMENT LEVEL**

1,324 SF



2,057 SF **MAIN** 1,324 SF **BASEMENT** 3,381 SF **TOTAL** 











## **OFFICE | BED 4 OPTION**

**NO CHARGE** 



## **FORMAL DINING OPTION**

**NO CHARGE** 









## STANDARD FEATURES

Spring Creek, NV - by Bailey Homes

# A luxurious split bedroom home in Spring Creek, NV

The Aria model offers a truly executive living experience in Spring Creek Nevada. Everything from the beautiful exterior details, to the free-flowing floor plan, makes this model the perfect place to call home. The split floor plan has four bedrooms, two baths, a sitting room, and basement option. Everything about this home is sheer elegance. Entertain family and friends in the large open kitchen and great room, or unwind from a busy day in the spaciously designed master suite. Be sure to check out the Signature, Premier, and Executive options to decide which suits your wants and needs best.

### **EXTERIOR**

Full upgraded v