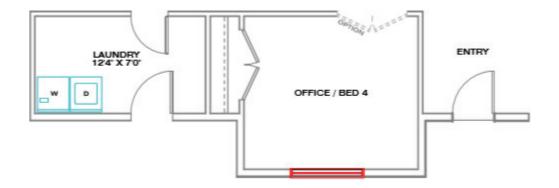

## THE ARIA HOME (SINGLE LEVEL SERIES)

3- 4 bed | 2 bath | 3 car Spring Creek, NV - by Bailey Homes



MAIN LEVEL 2,054 SF





#### OFFICE | BED 4 OPTION

NO CHARGE



### FORMAL DINING OPTION

NO CHARGE





# A luxurious split bedroom home in Spring Creek, NV

The Aria model offers a truly executive living experience in Spring Creek Nevada. Everything from the beautiful exterior details, to the free-flowing floor plan, makes this model the perfect place to call home. The split floor plan has four bedrooms, two baths, a sitting room, and basement option. Everything about this home is sheer elegance. Entertain family and friends in the large open kitchen and great room, or unwind from a busy day in the spaciously designed master suite. Be sure to check out the Signature, Premier, and Executive options to decide which suits your wants and needs best.

### EXTERIOR

Full upgraded vinyl siding with stone accents 30 year architectural shingles Rain gutters