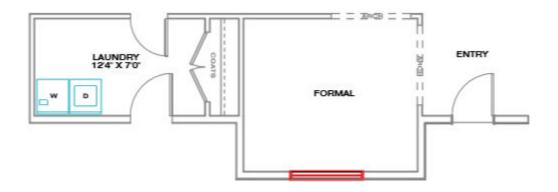

## THE ARIA HOME (SINGLE LEVEL SERIES)

3- 4 bed | 2 bath | 3 car Spring Creek, NV - by Bailey Homes



MAIN LEVEL 2,054 SF





#### OFFICE | BED 4 OPTION

NO CHARGE



### FORMAL DINING OPTION

NO CHARGE





# A luxurious split bedroom home in Spring Creek, NV

The Aria model offers a truly executive living experience in Spring Creek Nevada. Everything from the beautiful exterior details, to the free-flowing floor plan, makes this model the perfect place to call home. The split floor plan has four bedrooms, two baths, a sitting room, and basement option. Everything about this home is sheer elegance. Entertain family and friends in the large open kitchen and great room, or unwind from a busy day in the spaciously designed master suite. Be sure to check out the Signature, Premier, and Executive options to decide which suits your wants and needs best.

### EXTERIOR

Full upgraded vinyl siding with stone accents 30 year architectural shingles Rain gutters & downspouts Covered front porch

####