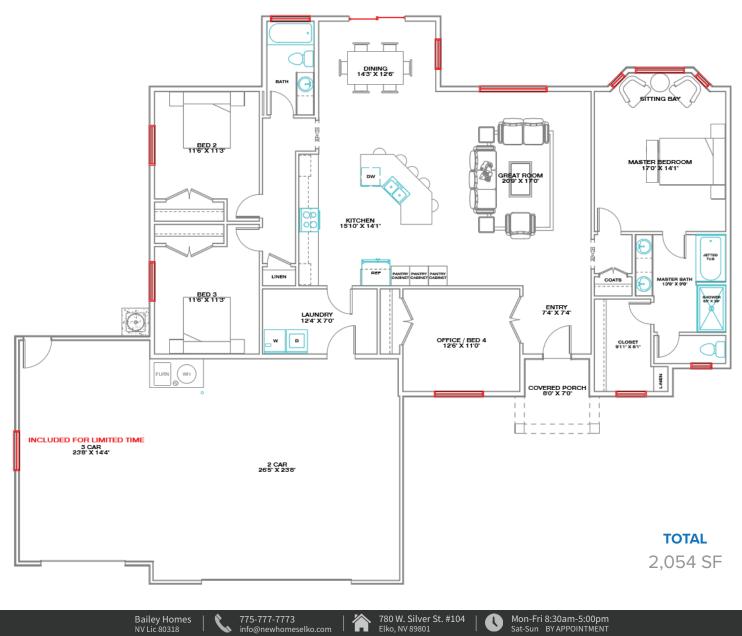

## THE ARIA HOME (SINGLE LEVEL SERIES)

3- 4 bed | 2 bath | 3 car Spring Creek, NV - by Bailey Homes

MAIN LEVEL 2,054 SF