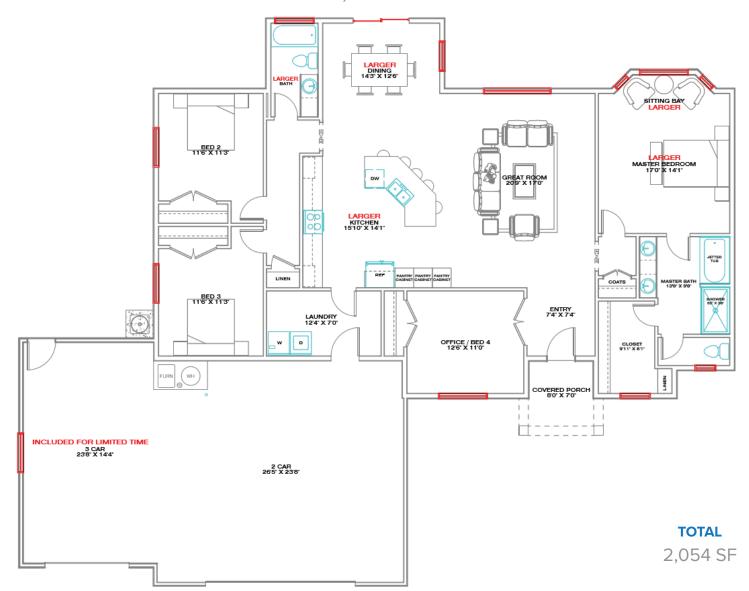

# THE ARIA HOME (SINGLE LEVEL SERIES)

4 bed | 2 bath | 3 car Battle Mountain, NV - by Bailey Homes

# **MAIN LEVEL**

2,054 SF

Bailey Homes NV Lic 80318

775-777-7773 info@newhomeselko.com

780 W. Silver St. #104 Elko, NV 89801

Mon-Fri 8:30am-5:00pm Sat-Sun BY APPOINTMENT

# A luxurious split bedroom home in Battle Mountain, NV

The Aria model offers a truly executive living experience in Battle Mountain Nevada. Everything from the beautiful exterior details, to the free-flowing floor plan, makes this model the perfect place to call home. The split floor plan has four bedrooms, two baths, a sitting room, and basement option. Everything about this home is sheer elegance. Entertain family and friends in the large open kitchen and great room, or unwind from a busy day in the spaciously designed master suite. Be sure to check out the Signature, Premier, and Executive options to decide which suits your wants and needs best.