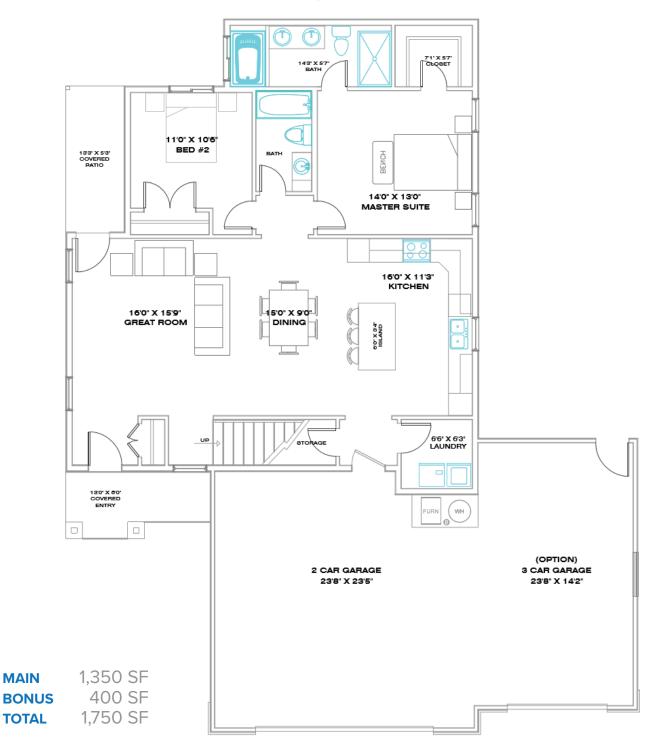

# The Aspen Home (with Bonus Room)

3 bed | 2-3 bath | 3 car Battle Mountain, NV - by Bailey Homes

























Bailey Homes NV Lic 80318



775-777-7773 info@newhomeselko.com



780 W. Silver St. #104 Elko, NV 89801



Mon-Fri 8:30am-5:00pm Sat-Sun BY APPOINTMENT



# THE ASPEN HOME (WITH BONUS ROOM)

3 bed | 2-3 bath | 3 car Battle Mountain, NV - by Bailey Homes

# **MAIN LEVEL** 1,350 SF



Bailey Homes NV Lic 80318

**MAIN** 

**TOTAL** 











# THE ASPEN HOME (WITH BONUS ROOM)

3 bed | 2-3 bath | 3 car Battle Mountain, NV - by Bailey Homes

## **BONUS LEVEL**

400 SF

# **BEDROOM OPTION (STANDARD)**



## **BEDROOM / BATH OPTION**

**UPGRADE** 













## STANDARD FEATURES

Battle Mountain, NV - by Bailey Homes

# Unbeatable value - home with a bonus room.

This smart design offers an extra large kitchen, dining and great room space. Perfect for entertaining or large family gatherings. A bonus room above the garage and a large basement offers a great way to maximize square footage while still allowing a very affordable price. For extra space, consider adding a spacious basement.

#### **EXTERIOR**

Full upgraded vinyl siding with stone accents 30 year architectu