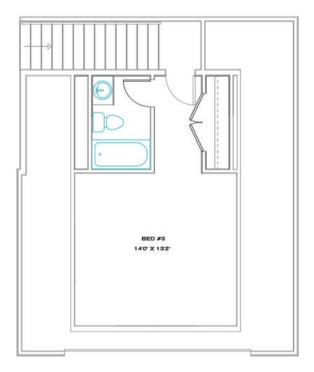

# The Aspen Home (with Bonus Room)

3 bed | 2-3 bath | 3 car Battle Mountain, NV - by Bailey Homes

























Bailey Homes NV Lic 80318



775-777-7773 info@newhomeselko.com



780 W. Silver St. #104 Elko, NV 89801



Mon-Fri 8:30am-5:00pm Sat-Sun BY APPOINTMENT



# THE ASPEN HOME (WITH BONUS ROOM)

3 bed | 2-3 bath | 3 car Battle Mountain, NV - by Bailey Homes

# **MAIN LEVEL** 1,350 SF



Bailey Homes NV Lic 80318

**MAIN** 

**TOTAL** 











# THE ASPEN HOME (WITH BONUS ROOM)

3 bed | 2-3 bath | 3 car Battle Mountain, NV - by Bailey Homes

## **BONUS LEVEL**

400 SF

# **BEDROOM OPTION (STANDARD)**



## **BEDROOM / BATH OPTION**

**UPGRADE** 













## STANDARD FEATURES

Battle Mountain, NV - by Bailey Homes

# Unbeatable value - home with a bonus room.

This smart design offers an extra large kitchen, dining and great room space. Perfect for entertaining or large family gatherings. A bonus room above the garage and a large basement offers a great way to maximize square footage while still allowing a very affordable price. For extra space, consider adding a spacious basement.

#### **EXTERIOR**

Full upgraded vinyl siding with stone accents 30 year architectural shingles Rain gutters & downspouts Covered front porch

#### **GREAT ROOM**

Large open design, perfect for entertaining Ceiling fan & light combo

## **MASTER SUITE**

Large master bedroom
Large walk-in closet
Ceiling fan & light combo
Spacious jetted tub with til