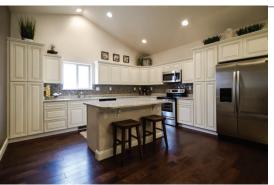

# Unbeatable value - home with a bonus room.

This smart design offers an extra large kitchen, dining and great room space. Perfect for entertaining or large family gatherings. A bonus room above the garage and a large basement offers a great way to maximize square footage while still allowing a very affordable price. For extra space, consider adding a spacious basement.

#### **KITCHEN & DINING**

Birchwood articulated cabinets with crown mould Soft close drawers Granite countertops with full tile backsplash Large kitchen bar Energy Star stainless steel appliances Engineered hardwood or tile floors Moen faucets