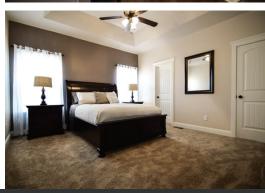

## **MASTER SUITE**

Large master bedroom
Large walk-in closet
Ceiling fan & light combo
Spacious jetted tub with tile surround
Separate shower
Birchwood vanity cabinet with dovetail drawers
Granite countertops