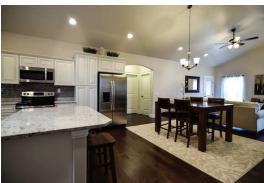

#### **GREAT ROOM**

Large open design, perfect for entertaining Ceiling fan & light combo

#### **KITCHEN & DINING**

Birchwood articulated cabinets with crown mould Soft close drawers Granite countertops with full tile backsplash Large kitchen bar Energy Star stainless steel appliances Engineered hardwood or tile floors Moen faucets