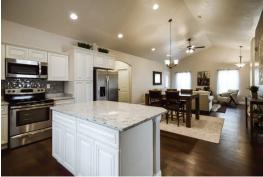

# Unbeatable value - home with a bonus room.

This smart design offers an extra large kitchen, dining and great room space. Perfect for entertaining or large family gatherings. A bonus room above the garage and a large basement offers a great way to maximize square footage while still allowing a very affordable price. For extra space, consider adding a spacious basement.

#### **KITCHEN & DINING**

Birchwood articulated cabinets with crown mould Soft close drawers Granite countertops with full tile backsplash Large kitchen bar Energy Star stainless steel appliances Engineered hardwood or tile floors Moen faucets