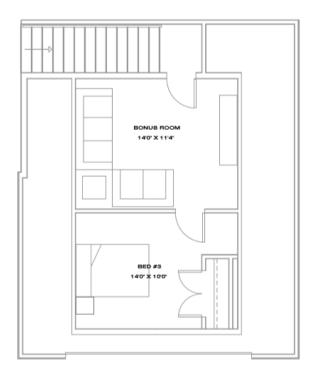

# The Aspen Home (with Bonus Room)

3 bed | 2-3 bath | 3 car Battle Mountain, NV - by Bailey Homes

























Bailey Homes NV Lic 80318



775-777-7773 info@newhomeselko.com



780 W. Silver St. #104 Elko, NV 89801



Mon-Fri 8:30am-5:00pm Sat-Sun BY APPOINTMENT



# THE ASPEN HOME (WITH BONUS ROOM)

3 bed | 2-3 bath | 3 car Battle Mountain, NV - by Bailey Homes

# **MAIN LEVEL** 1,350 SF



Bailey Homes NV Lic 80318

**MAIN** 

**TOTAL** 











# THE ASPEN HOME (WITH BONUS ROOM)

3 bed | 2-3 bath | 3 car Battle Mountain, NV - by Bailey Homes

## **BONUS LEVEL**

400 SF

# **BEDROOM OPTION (STANDARD)**



## **BEDROOM / BATH OPTION**

**UPGRADE** 













## STANDARD FEATURES

Battle Mountain, NV - by Bailey Homes

# Unbeatable value - home with a bonus room.

This smart design offers an extra large kitchen, dining and great room space. Perfect for entertaining or large family gatherings. A bonus room above the garage and a large basement offers a great way to maximize square footage while still allowing a very affordable price. For extra space, consider adding a spacious basement.

#### **EXTERIOR**

Full upgraded vinyl siding with stone accents 30 year architectural shingles Rain gutters & downspouts Covered front porch

#### **GREAT ROOM**

Large open design, perfect for entertaining Ceiling fan & light combo

## **MASTER SUITE**

Large master bedroom
Large walk-in closet
Ceiling