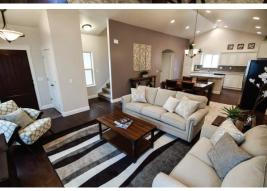

# Unbeatable value - home with a bonus room.

This smart design offers an extra large kitchen, dining and great room space. Perfect for entertaining or large family gatherings. A bonus room above the garage and a large basement offers a great way to maximize square footage while still allowing a very affordable price. For extra space, consider adding a spacious basement.

#### **GREAT ROOM**

Large open design, perfect for entertaining Ceiling fan & light combo