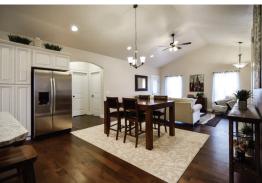

# Unbeatable value - home with a bonus room.

This smart design offers an extra large kitchen, dining and great room space. Perfect for entertaining or large family gatherings. A bonus room above the garage and a large basement offers a great way to maximize square footage while still allowing a very affordable price. For extra space, consider adding a spacious basement.

#### **GREAT ROOM**

Large open design, perfect for entertaining Ceiling fan & light combo