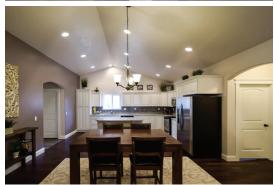

#### **KITCHEN & DINING**

Birchwood articulated cabinets with crown mould Soft close drawers Granite countertops with full tile backsplash Large kitchen bar Energy Star stainless steel appliances Engineered hardwood or tile floors Moen faucets