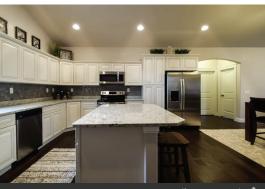

#### **KITCHEN & DINING**

Birchwood articulated cabinets with crown mould Soft close drawers Granite countertops with full tile backsplash Large kitchen bar Energy Star stainless steel appliances Engineered hardwood or tile floors Moen faucets