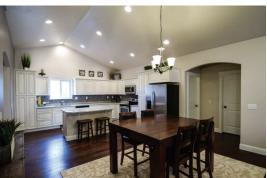

# Unbeatable value - home with a bonus room.

This smart design offers an extra large kitchen, dining and great room space. Perfect for entertaining or large family gatherings. A bonus room above the garage and a large basement offers a great way to maximize square footage while still allowing a very affordable price. For extra space, consider adding a spacious basement.

#### **GREAT ROOM**

Large open design, perfect for entertaining Ceiling fan & light combo